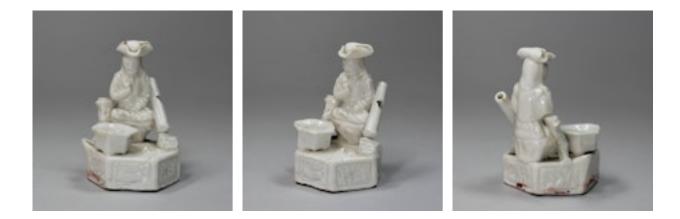

## Chinese blanc-de-chine whistle, 17th century POA

Chinese blanc-de-chine whistle, 17th century, in the form of a Dutchman wearing a tricorn hat, cravat and buttoned jacket, sitting on a rock next to a hexagonal planter and rocky pillar, all on a hollow hexagonal base with incised cartouches containing animals and plants

Dimensions:

Height: 7cm. (2 3/4in.)

Condition:

Some chips; bird, shrub and vase missing

| Material and<br>Technique | Blanc de chine Dehua porcelain moulded figure |
|---------------------------|-----------------------------------------------|
| Origin                    | Chinese                                       |
| Period                    | 17th Century                                  |
| Dimensions                | Height: 7cm. (2 3/4in.)                       |
|                           |                                               |