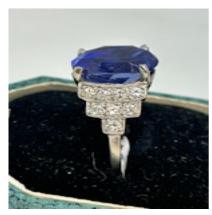

## Lovely 7 carats natural sapphire diamond plat ring at Deco&Vintage Ltd POA

A lovely Art Deco 1930,s natural 7.86ct sapphire diamond ring set in platinum. The sapphire comes with a gemological laboratory certificate which states that the sapphire is natural with no indication of heat treatment.

Origin European Other

Period 1930s

Style Art Deco

**Condition** Excellent

Materials Platinum

Main Gemstone Sapphire

**Main Gemstone** 

Cut

**Cushion Cut** 

Ring Size L

Secondary Gemstone

Diamond

Secondary Gemstone Cut

Old European Cut

Secondary Diamond Colour

G-H