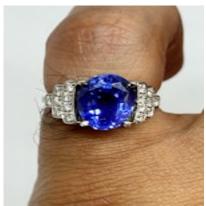

## Lovely 7 carats natural sapphire diamond plat ring at Deco&Vintage Ltd POA

A lovely Art Deco 1930,s natural 7.86ct sapphire diamond ring set in platinum. The sapphire comes with a gemological laboratory certificate which states that the sapphire is natural with no indication of heat treatment.

Origin European Other

Period 1930s

Style Art Deco

**Condition** Excellent

Materials Platinum

Main Gemstone Sapphire

**Main Gemstone** 

Cut

**Cushion Cut** 

Ring Size L

Secondary Gemstone

Diamond

Secondary Gemstone Cut

Old European Cut

Secondary Diamond Colour

G-H