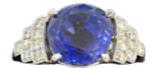

## Lovely 7 carats natural sapphire diamond plat ring at Deco&Vintage Ltd POA

A lovely Art Deco 1930,s natural 7.86ct sapphire diamond ring set in platinum. The sapphire comes with a gemological laboratory certificate which states that the sapphire is natural with no indication of heat treatment.

Origin European Other

Period 1930s

Style Art Deco

**Condition** Excellent

Materials Platinum

Main Gemstone Sapphire

**Main Gemstone** 

Cut

**Cushion Cut** 

Ring Size L

Secondary Gemstone

Diamond

Secondary Gemstone Cut

Old European Cut

Secondary Diamond Colour

G-H