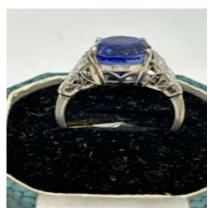

## Lovely 7 carats natural sapphire diamond plat ring at Deco&Vintage Ltd POA

A lovely Art Deco 1930,s natural 7.86ct sapphire diamond ring set in platinum. The sapphire comes with a gemological laboratory certificate which states that the sapphire is natural with no indication of heat treatment.

Origin European Other

Period 1930s

Style Art Deco

**Condition** Excellent

Materials Platinum

Main Gemstone Sapphire

**Main Gemstone** 

Cut

**Cushion Cut** 

Ring Size L

Secondary Gemstone

Diamond

Secondary Gemstone Cut

Old European Cut

Secondary Diamond Colour

G-H