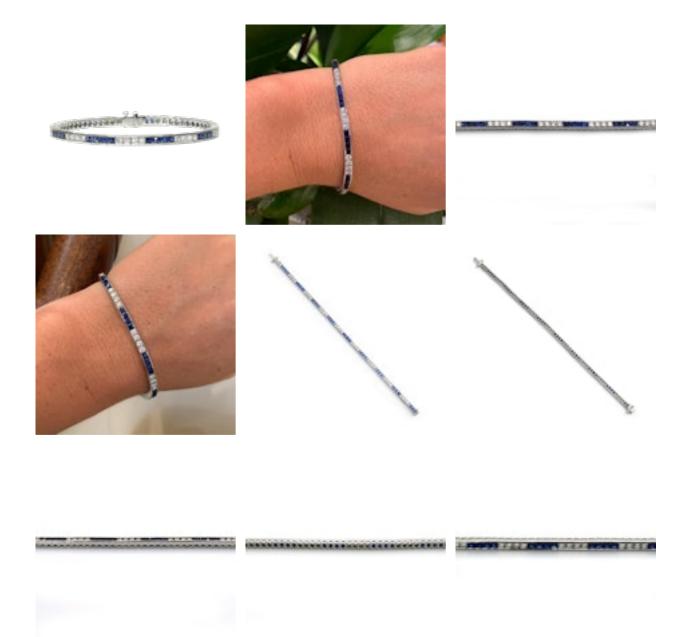

## Modern Sapphire Diamond and Platinum Line Bracelet £10,950.00

A modern sapphire diamond and platinum line bracelet, set with nine sets of four French-cut sapphires, with a total weight of 3.89 carats and nine sets of four round brilliant-cut diamonds, with a total weight of 1.65 carats, in channel settings, individually hinged links, with polished, open sides, with a box and tongue clasp, with a safety catch, mounted in platinum.

Main Gemstone 3.89

**Dimensions** Length 180mm, width 3.4mm. 17.4g

Secondary Gemstone Diamond

Secondary Gemstone Carat

Secondary
Gemstone Cut
Brilliant Cut

Antique ref: XJD30524T2