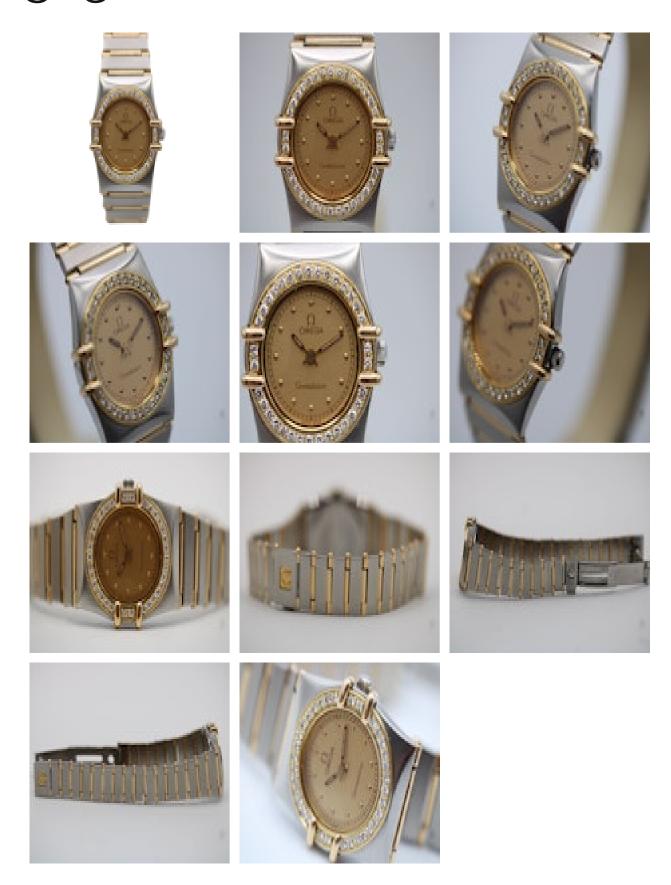

## **grays** www.graysantiques.co.uk

Omega Constellation 795.1076 £1,000.00

| This petite ladies Omega Constellation is a fine example with a little more glamour to it than most versions of this model. The Roman numeral bezel has been changed to an Omega factory set diamond bezel (the original is included in the sale). |
|----------------------------------------------------------------------------------------------------------------------------------------------------------------------------------------------------------------------------------------------------|
| 23mm stainless steel case, diamond set gold bezel.                                                                                                                                                                                                 |
| Champagne coloured dial to match the gold bezel and pins in the steel bracelet.                                                                                                                                                                    |
| Sapphire crystal, quartz battery powered with recent new battery. Full recent polish and accompanied with 12 month guarantee.                                                                                                                      |
| Antique ref: CHW5535                                                                                                                                                                                                                               |
|                                                                                                                                                                                                                                                    |
|                                                                                                                                                                                                                                                    |
|                                                                                                                                                                                                                                                    |