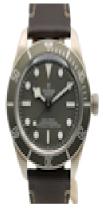

## Tudor Black Bay 58 925 - 79010SG-0001 £2,800.00

One of the rarest modern day Tudor and one that bucks the trend in being made from 925 Silver with a satin finish. The 39mm case displays a wonderful exhibition caseback showing the MT5400 Calibre movement that gives this watch a power reserve of up to 70 hours.

Dated to March 2022 by the original Tudor Warranty card that accompanies the watch in addition to this we have a Tudor box, white watch specific swing tag and wallet.

Rotating grey coloured bezel works beautifully with the silver coloured case and brown leather original Tudor strap that has cream stitching and Tudor buckle. Domed sapphire crystal, waterproof to