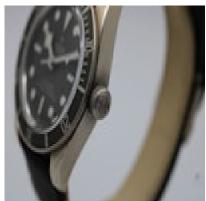

## Tudor Black Bay 58 925 - 79010SG-0001 £2,800.00

One of the rarest modern day Tudor and one that bucks the trend in being made from 925 Silver with a satin finish. The 39mm case displays a wonderful exhibition caseback showing the MT5400 Calibre movement that gives this watch a power reserve of up to 70 hours.

Dated to March 2022 by the original Tudor Warranty card that accompanies the watch in addition to this we have a Tudor box, white watch specific swing tag and wallet.

Rotating grey coloured bezel works beautifully with the silver coloured case and brown leather original Tudor strap that has cream stitching and Tudor buckle. Domed sapphire crystal, waterproof to