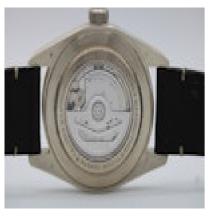

## Tudor Black Bay 58 925 - 79010SG-0001 £2,800.00

One of the rarest modern day Tudor and one that bucks the trend in being made from 925 Silver with a satin finish. The 39mm case displays a wonderful exhibition caseback showing the MT5400 Calibre movement that gives this watch a power reserve of up to 70 hours.