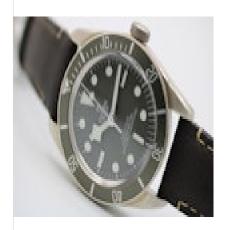

## Tudor Black Bay 58 925 - 79010SG-0001 £2,800.00

One of the rarest modern day Tudor and one that bucks the trend in being made from 925 Silver with a satin finish. The 39mm case displays a wonderful exhibition caseback showing the MT5400 Calibre movement that gives this watch a power reserve of up to 70 hours.

Dated to March 2022 by the original Tudor Warranty card that accompanies the watch in addition to this we have a Tudor box, white watch specific swing tag and wallet.

Rotating grey coloured bezel works beautifully with the silver coloured case and brown leather original Tudor strap that has cream stitching and Tudor buckle. Domed sapphire crystal, waterproof to