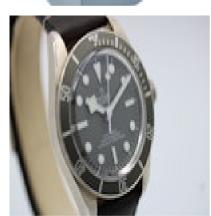

## Tudor Black Bay 58 925 - 79010SG-0001 £2,800.00

One of the rarest modern day Tudor and one that bucks the trend in being made from 925 Silver with a satin finish. The 39mm case displays a wonderful exhibition caseback showing the MT5400 Calibre movement that gives this watch a power reserve of up to 70 hours.

Dated to March 2022 by the original Tudor Warranty card that accompanies the watch in addition to this we have a Tudor box, white watch specific swing tag and wallet.

Rotating grey coloured bezel works beautifully with the silver coloured case and brown leather original Tudor strap that has cream stitching and Tudor buckle. Domed sapphire crystal, waterproof to