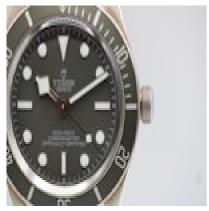

## Tudor Black Bay 58 925 - 79010SG-0001 £2,800.00

One of the rarest modern day Tudor and one that bucks the trend in being made from 925 Silver with a satin finish. The 39mm case displays a wonderful exhibition caseback showing the MT5400 Calibre movement that gives this watch a power reserve of up to 70 hours.

Dated to March 2022 by the original Tudor Warranty card that accompanies the watch in addition to this we have a Tudor box, white watch specific swing tag and wallet.

Rotating grey coloured bezel works beautifully with the silver coloured case and brown leather original Tudor strap that has cream stitching and Tudor buckle. Domed sapphire crystal, waterproof to