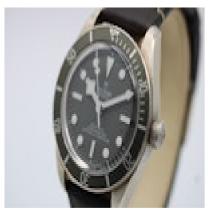

## Tudor Black Bay 58 925 - 79010SG-0001 £2,800.00

One of the rarest modern day Tudor and one that bucks the trend in being made from 925 Silver with a satin finish. The 39mm case displays a wonderful exhibition caseback showing the MT5400 Calibre movement that gives this watch a power reserve of up to 70 hours.

Dated to March 2022 by the original Tudor Warranty card that accompanies the watch in addition to this we have a Tudor box, white watch specific swing tag and wallet.

Rotating grey coloured bezel works beautifully with the silver coloured case and brown leather original Tudor strap that has cream stitching and Tudor buckle. Domed sapphire crystal, waterproof to