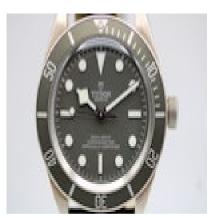

## Tudor Black Bay 58 925 - 79010SG-0001 £2,800.00

One of the rarest modern day Tudor and one that bucks the trend in being made from 925 Silver with a satin finish. The 39mm case displays a wonderful exhibition caseback showing the MT5400 Calibre movement that gives this watch a power reserve of up to 70 hours.

Dated to March 2022 by the original Tudor Warranty card that accompanies the watch in addition to this we have a Tudor box, white watch specific swing tag and wallet.

Rotating grey coloured bezel works beautifully with the silver coloured case and brown leather original Tudor strap that has cream stitching and Tudor buckle. Domed sapphire crystal, waterproof to