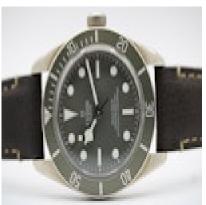

## Tudor Black Bay 58 925 - 79010SG-0001 £2,800.00

One of the rarest modern day Tudor and one that bucks the trend in being made from 925 Silver with a satin finish. The 39mm case displays a wonderful exhibition caseback showing the MT5400 Calibre movement that gives this watch a power reserve of up to 70 hours.

Dated to March 2022 by the original Tudor Warranty card that accompanies the watch in addition to this we have a Tudor box, white watch specific swing tag and wallet.

Rotating grey coloured bezel works beautifully with the silver coloured case and brown leather original Tudor strap that has cream stitching and Tudor buckle. Domed sapphire crystal, waterproof to