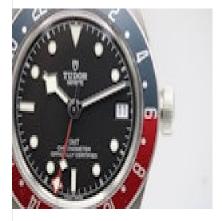

## Tudor Black Bay GMT 79830RB £2,700.00

In near perfect condition this Tudor Black Bay GMT 'Pepsi' has only last year undergone a full service with 12 months remaining on the warranty. Complete with Box and papers and original swing tag.

41mm stainless steel case that shows barely a mark on it fitted to a steel rotating blue and red bezel. Sapphire scratch resistant crystal and original steel crown. Black dial with date wheel at 3 and luminous hour markers that match the infill to the silvered hands. Waterproof to 200 meters.