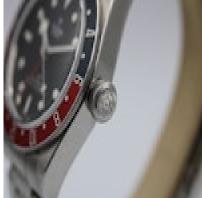

41mm stainless steel case that shows barely a mark on it fitted to a steel rotating blue and red bezel. Sapphire scratch resistant crystal and original steel crown. Black dial with date wheel at 3 and luminous hour markers that match the infill to the silvered hands. Waterproof to 200 meters.