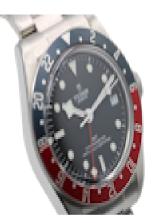

## Tudor Black Bay GMT 79830RB £2,700.00

In near perfect condition this Tudor Black Bay GMT 'Pepsi' has only last year undergone a full service with 12 months remaining on the warranty. Complete with Box and papers and original swing tag.

41mm stainless steel case that shows barely a mark on it fitted to a steel rotating blue and red bezel. Sapphire scratch resistant crystal and original steel crown. Black dial with date wheel at 3 and luminous hour markers that match the infill to the silvered hands. Waterproof to 200 meters.