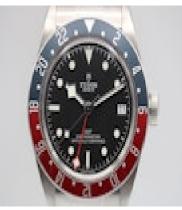

## Tudor Black Bay GMT 79830RB £2,700.00

In near perfect condition this Tudor Black Bay GMT 'Pepsi' has only last year undergone a full service with 12 months remaining on the warranty. Complete with Box and papers and original swing tag.

41mm stainless steel case that shows barely a mark on it fitted to a steel rotating blue and red bezel. Sapphire scratch resistant crystal and original steel crown. Black dial with date wheel at 3 and luminous hour markers that match the infill to the silvered hands. Waterproof to 200 meters.