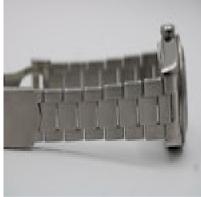

Steel full length original bracelet with double fold clasp to fit a wrist to 19cm.