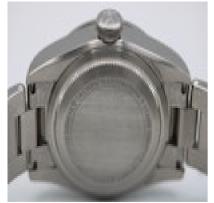

41mm stainless steel case that shows barely a mark on it fitted to a steel rotating blue and red bezel. Sapphire scratch resistant crystal and original steel crown. Black dial with date wheel at 3 and luminous hour markers that match the infill to the silvered hands. Waterproof to 200 meters.

Steel full length original bracelet with double fold clasp to fit a wrist to 19cm.