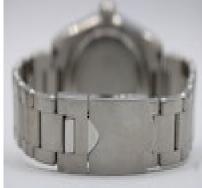

Steel full length original bracelet with double fold clasp to fit a wrist to 19cm.