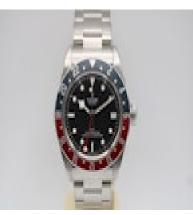

## Tudor Black Bay GMT 79830RB £2,700.00

In near perfect condition this Tudor Black Bay GMT 'Pepsi' has only last year undergone a full service with 12 months remaining on the warranty. Complete with Box and papers and original swing tag.

41mm stainless steel case that shows barely a mark on it fitted to a steel rotating blue and red bezel. Sapphire scratch resistant crystal and original steel crown. Black dial with date wheel at 3 and luminous hour markers that match the infill to the silvered hands. Waterproof to 200 meters.