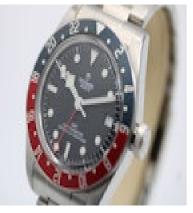

## Tudor Black Bay GMT 79830RB £2,700.00

In near perfect condition this Tudor Black Bay GMT 'Pepsi' has only last year undergone a full service with 12 months remaining on the warranty. Complete with Box and papers and original swing tag.

41mm stainless steel case that shows barely a mark on it fitted to a steel rotating blue and red bezel. Sapphire scratch resistant crystal and original steel crown. Black dial with date wheel at 3 and luminous hour markers that match the infill to the silvered hands. Waterproof to 200 meters.