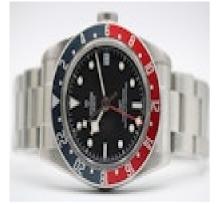

## Tudor Black Bay GMT 79830RB £2,700.00

In near perfect condition this Tudor Black Bay GMT 'Pepsi' has only last year undergone a full service with 12 months remaining on the warranty. Complete with Box and papers and original swing tag.

41mm stainless steel case that shows barely a mark on it fitted to a steel rotating blue and red bezel. Sapphire scratch resistant crystal and original steel crown. Black dial with date wheel at 3 and luminous hour markers that match the infill to the silvered hands. Waterproof to 200 meters.