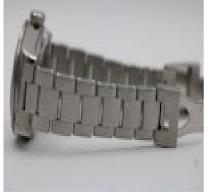

Steel full length original bracelet with double fold clasp to fit a wrist to 19cm.