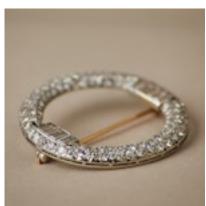

## **Deco Diamond Brooch POA**

set in platinum and eighteen carat gold, designed as an openwork circle set with 4.42 carats of old european, baguette and single cut diamonds, 3.5cm width, 8.7g weight. made in europe. c.1920s

## ELTONS

Period 1920s

Style Art Deco

Materials Gold

Main Gemstone Diamond

**Main Gemstone** 

Cut

Old European Cut

**Main Gemstone** 

Clarity

VS2

Carat for Gold 18 K

**Main Gemstone** 

Carat

4.42 carats

**Main Diamond** 

Colour

H-I

**Dimensions** 8.7g weight

Diameter 3.5cm

Antique ref: Q38