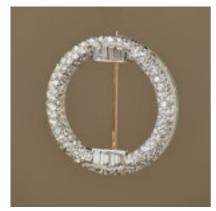

## **Deco Diamond Brooch POA**

set in platinum and eighteen carat gold, designed as an openwork circle set with 4.42 carats of old european, baguette and single cut diamonds, 3.5cm width, 8.7g weight. made in europe. c.1920s

## ELTONS

Period 1920s

Style Art Deco

Materials Gold

Main Gemstone Diamond

**Main Gemstone** 

Cut

Old European Cut

**Main Gemstone** 

Clarity

VS2

Carat for Gold 18 K

**Main Gemstone** 

Carat

4.42 carats

**Main Diamond** 

Colour

H-I

**Dimensions** 8.7g weight

Diameter 3.5cm

Antique ref: Q38