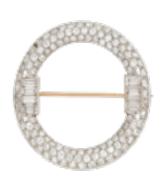

## **Deco Diamond Brooch POA**

set in platinum and eighteen carat gold, designed as an openwork circle set with 4.42 carats of old european, baguette and single cut diamonds, 3.5cm width, 8.7g weight. made in europe. c.1920s

## ELTONS

Period 1920s

Style Art Deco

Materials Gold

Main Gemstone Diamond

**Main Gemstone** 

Cut

Old European Cut

**Main Gemstone** 

Clarity

VS2

Carat for Gold 18 K

**Main Gemstone** 

Carat

4.42 carats

**Main Diamond** 

Colour

H-I

**Dimensions** 8.7g weight

Diameter 3.5cm

Antique ref: Q38