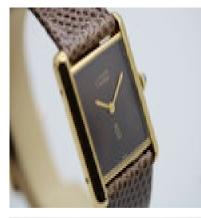

CARTIER Must De Cartier Tank Vermeil 156376 £1,650.00 A wonderful example of an early 90's Cartier Tank Must De Cartier Vermeil, manual wind and in fine condition this watch is a rare find in this order and with this dial configuration.

Very well maintained the Vermeil (gold plating over silver) case shows no sign of flaking and looks to be in near perfect condition. Blue stone intact in crown and although the gold coloured hands show some natural discolouration and aging / patina are original and in good all round condition.

Brown dial stamped with the Cartier logo and sign in gold. Fitted to a generic brown lizard effect strap on a generic gold coloured buckle.

Measuring approx. 20 x 28mm case size makes this watch unisex. 057 Calibre manual wind movement.