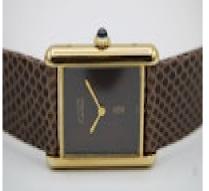

Brown dial stamped with the Cartier logo and sign in gold. Fitted to a generic brown lizard effect strap on a generic gold coloured buckle.

Measuring approx. 20 x 28mm case size makes this watch unisex. 057 Calibre manual wind movement.