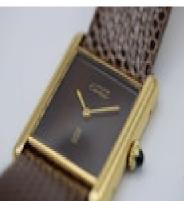

CARTIER Must De Cartier Tank Vermeil 156376 £1,650.00 A wonderful example of an early 90's Cartier Tank Must De Cartier Vermeil, manual wind and in fine condition this watch is a rare find in this order and with this dial configuration.

Very well maintained the Vermeil (gold plating over silver) case shows no sign of flaking and looks to be in near perfect condition. Blue stone intact in crown and although the gold coloured hands show some natural discolouration and aging / patina are original and in good all round condition.

Brown dial stamped with the Cartier logo and sign in gold. Fitted to a generic brown lizard effect strap on a generic gold coloured buckle.

Measuring approx. 20 x 28mm case size makes this watch unisex. 057 Calibre manual wind movement.