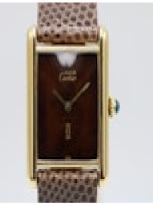

CARTIER Must De Cartier Tank Vermeil 156376 £1,650.00 A wonderful example of an early 90's Cartier Tank Must De Cartier Vermeil, manual wind and in fine condition this watch is a rare find in this order and with this dial configuration.

Very well maintained the Vermeil (gold plating over silver) case shows no sign of flaking and looks to be in near perfect condition. Blue stone intact in crown and although the gold coloured hands show some natural discolouration and aging / patina are original and in good all round condition.

Brown dial stamped with the Cartier logo and sign in gold. Fitted to a generic brown lizard effect strap on a generic gold coloured buckle.

Measuring approx. 20 x 28mm case size makes this watch unisex. 057 Calibre manual wind movement.