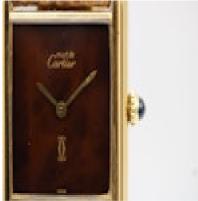

Brown dial stamped with the Cartier logo and sign in gold. Fitted to a generic brown lizard effect strap on a generic gold coloured buckle.

Measuring approx. 20 x 28mm case size makes this watch unisex. 057 Calibre manual wind movement.