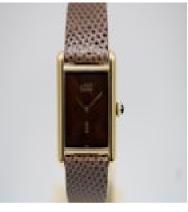

CARTIER Must De Cartier Tank Vermeil 156376 £1,650.00 A wonderful example of an early 90's Cartier Tank Must De Cartier Vermeil, manual wind and in fine condition this watch is a rare find in this order and with this dial configuration.

Very well maintained the Vermeil (gold plating over silver) case shows no sign of flaking and looks to be in near perfect condition. Blue stone intact in crown and although the gold coloured hands show some natural discolouration and aging / patina are original and in good all round condition.

Brown dial stamped with the Cartier logo and sign in gold. Fitted to a generic brown lizard effect strap on a generic gold coloured buckle.

Measuring approx. 20 x 28mm case size makes this watch unisex. 057 Calibre manual wind movement.