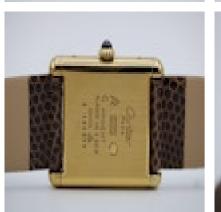

CARTIER Must De Cartier Tank Vermeil 156376 £1,650.00 A wonderful example of an early 90's Cartier Tank Must De Cartier Vermeil, manual wind and in fine condition this watch is a rare find in this order and with this dial configuration.

Very well maintained the Vermeil (gold plating over silver) case shows no sign of flaking and looks to be in near perfect condition. Blue stone intact in crown and although the gold coloured hands show some natural discolouration and aging / patina are original and in good all round condition.