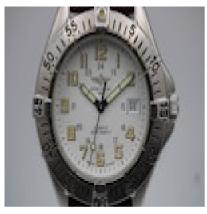

## grags www.graysantiques.co.uk

BREITLING Colt A57350 Quartz £895.00

This Breitling Colt, model A57350, features a 38mm stainless steel case, rotating stainless steelbezel with 5-minute interval engravings, white dial with Arabic numerals, date aperture at 3 o'clockand a sapphire crystal glass.

The watch is powered by a quartz movement and is later resistant to 300m.

Fitted to a signed brown leather strap with a Breitling stainless steel buckle.

Should you require more information about this or any other timepiece we have, please do not hesitate to get in touch with us.