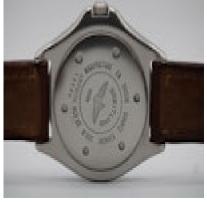

## grags www.graysantiques.co.uk

BREITLING Colt A57350 Quartz £895.00

This Breitling Colt, model A57350, features a 38mm stainless steel case, rotating stainless steelbezel with 5-minute interval engravings, white dial with Arabic numerals, date aperture at 3 o'clockand a sapphire crystal glass.

The watch is powered by a quartz movement and is later resistant to 300m.

Fitted to a signed brown leather strap with a Breitling stainless steel buckle.

Should you require more information about this or any other timepiece we have, please do not hesitate to get in touch with us.