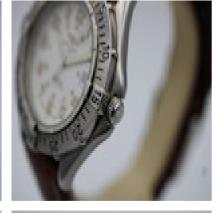

## grags www.graysantiques.co.uk

BREITLING Colt A57350 Quartz £895.00

This Breitling Colt, model A57350, features a 38mm stainless steel case, rotating stainless steelbezel with 5-minute interval engravings, white dial with Arabic numerals, date aperture at 3 o'clockand a sapphire crystal glass.

The watch is powered by a quartz movement and is later resistant to 300m.

Fitted to a signed brown leather strap with a Breitling stainless steel buckle.

Should you require more information about this or any other timepiece we have, please do not hesitate to get in touch with us.