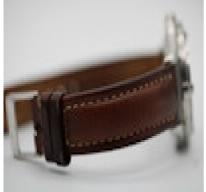

The watch is powered by a quartz movement and is later resistant to 300m.

Fitted to a signed brown leather strap with a Breitling stainless steel buckle.

Should you require more information about this or any other timepiece we have, please do not hesitate to get in touch with us.