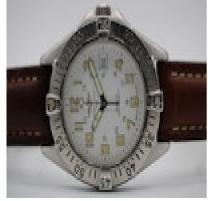

## grags www.graysantiques.co.uk

BREITLING Colt A57350 Quartz £895.00

This Breitling Colt, model A57350, features a 38mm stainless steel case, rotating stainless steelbezel with 5-minute interval engravings, white dial with Arabic numerals, date aperture at 3 o'clockand a sapphire crystal glass.

The watch is powered by a quartz movement and is later resistant to 300m.

Fitted to a signed brown leather strap with a Breitling stainless steel buckle.

Should you require more information about this or any other timepiece we have, please do not hesitate to get in touch with us.