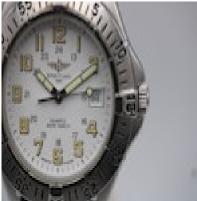

## grags www.graysantiques.co.uk

BREITLING Colt A57350 Quartz £895.00

This Breitling Colt, model A57350, features a 38mm stainless steel case, rotating stainless steelbezel with 5-minute interval engravings, white dial with Arabic numerals, date aperture at 3 o'clockand a sapphire crystal glass.

The watch is powered by a quartz movement and is later resistant to 300m.

Fitted to a signed brown leather strap with a Breitling stainless steel buckle.

Should you require more information about this or any other timepiece we have, please do not hesitate to get in touch with us.