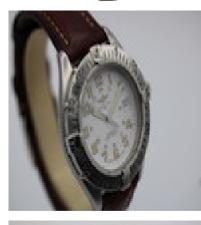

## grags www.graysantiques.co.uk

BREITLING Colt A57350 Quartz £895.00

This Breitling Colt, model A57350, features a 38mm stainless steel case, rotating stainless steelbezel with 5-minute interval engravings, white dial with Arabic numerals, date aperture at 3 o'clockand a sapphire crystal glass.

The watch is powered by a quartz movement and is later resistant to 300m.

Fitted to a signed brown leather strap with a Breitling stainless steel buckle.

Should you require more information about this or any other timepiece we have, please do not hesitate to get in touch with us.