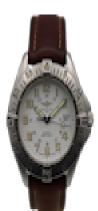

## grags www.graysantiques.co.uk

BREITLING Colt A57350 Quartz £895.00

This Breitling Colt, model A57350, features a 38mm stainless steel case, rotating stainless steelbezel with 5-minute interval engravings, white dial with Arabic numerals, date aperture at 3 o'clockand a sapphire crystal glass.

The watch is powered by a quartz movement and is later resistant to 300m.

Fitted to a signed brown leather strap with a Breitling stainless steel buckle.

Should you require more information about this or any other timepiece we have, please do not hesitate to get in touch with us.