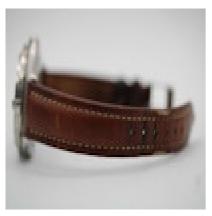

The watch is powered by a quartz movement and is later resistant to 300m.

Fitted to a signed brown leather strap with a Breitling stainless steel buckle.

Should you require more information about this or any other timepiece we have, please do not hesitate to get in touch with us.