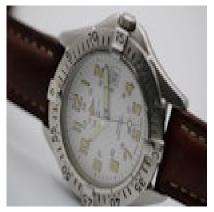

## grags www.graysantiques.co.uk

BREITLING Colt A57350 Quartz £895.00

This Breitling Colt, model A57350, features a 38mm stainless steel case, rotating stainless steelbezel with 5-minute interval engravings, white dial with Arabic numerals, date aperture at 3 o'clockand a sapphire crystal glass.

The watch is powered by a quartz movement and is later resistant to 300m.

Fitted to a signed brown leather strap with a Breitling stainless steel buckle.

Should you require more information about this or any other timepiece we have, please do not hesitate to get in touch with us.