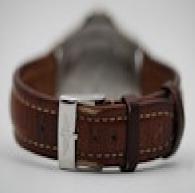

The watch is powered by a quartz movement and is later resistant to 300m.

Fitted to a signed brown leather strap with a Breitling stainless steel buckle.

Should you require more information about this or any other timepiece we have, please do not hesitate to get in touch with us.