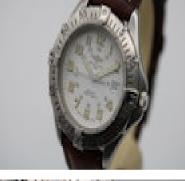

## grags www.graysantiques.co.uk

BREITLING Colt A57350 Quartz £895.00

This Breitling Colt, model A57350, features a 38mm stainless steel case, rotating stainless steelbezel with 5-minute interval engravings, white dial with Arabic numerals, date aperture at 3 o'clockand a sapphire crystal glass.

The watch is powered by a quartz movement and is later resistant to 300m.

Fitted to a signed brown leather strap with a Breitling stainless steel buckle.

Should you require more information about this or any other timepiece we have, please do not hesitate to get in touch with us.