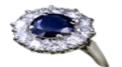

## A fine Round Sapphire and Diamond Cluster Ring mounted in Platinum (tested). Mid 20th Century. £8,450.00

A fine Round Sapphire and Diamond Cluster Ring mounted in Platinum (tested). Centrally raised claw set with a Round Mixed Cut Natural Sapphire of 1.35 Carats, assessed in its mount as Deep Blue, Lightly Included. with no indication of heating observed. Surrounded by ten Round Brilliant Cut Diamonds, estimated at 1.20 Carats (total), F-G Colour & VS2 - SI1 Clarity.