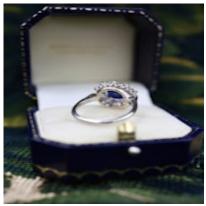

## A fine Round Sapphire and Diamond Cluster Ring mounted in Platinum (tested). Mid 20th Century. £8,450.00

A fine Round Sapphire and Diamond Cluster Ring mounted in Platinum (tested). Centrally raised claw set with a Round Mixed Cut Natural Sapphire of 1.35 Carats, assessed in its mount as Deep Blue, Lightly Included. with no indication of heating observed. Surrounded by ten Round Brilliant Cut Diamonds, estimated at 1.20 Carats (total), F-G Colour & VS2 - SI1 Clarity.