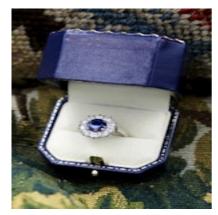

## A fine Round Sapphire and Diamond Cluster Ring mounted in Platinum (tested). Mid 20th Century. £8,450.00

A fine Round Sapphire and Diamond Cluster Ring mounted in Platinum (tested). Centrally raised claw set with a Round Mixed Cut Natural Sapphire of 1.35 Carats, assessed in its mount as Deep Blue, Lightly Included. with no indication of heating observed. Surrounded by ten Round Brilliant Cut Diamonds, estimated at 1.20 Carats (total), F-G Colour & VS2 - SI1 Clarity.