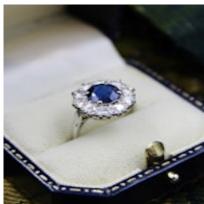

## A fine Round Sapphire and Diamond Cluster Ring mounted in Platinum (tested). Mid 20th Century. £8,450.00

A fine Round Sapphire and Diamond Cluster Ring mounted in Platinum (tested). Centrally raised claw set with a Round Mixed Cut Natural Sapphire of 1.35 Carats, assessed in its mount as Deep Blue, Lightly Included. with no indication of heating observed. Surrounded by ten Round Brilliant Cut Diamonds, estimated at 1.20 Carats (total), F-G Colour & VS2 - SI1 Clarity.