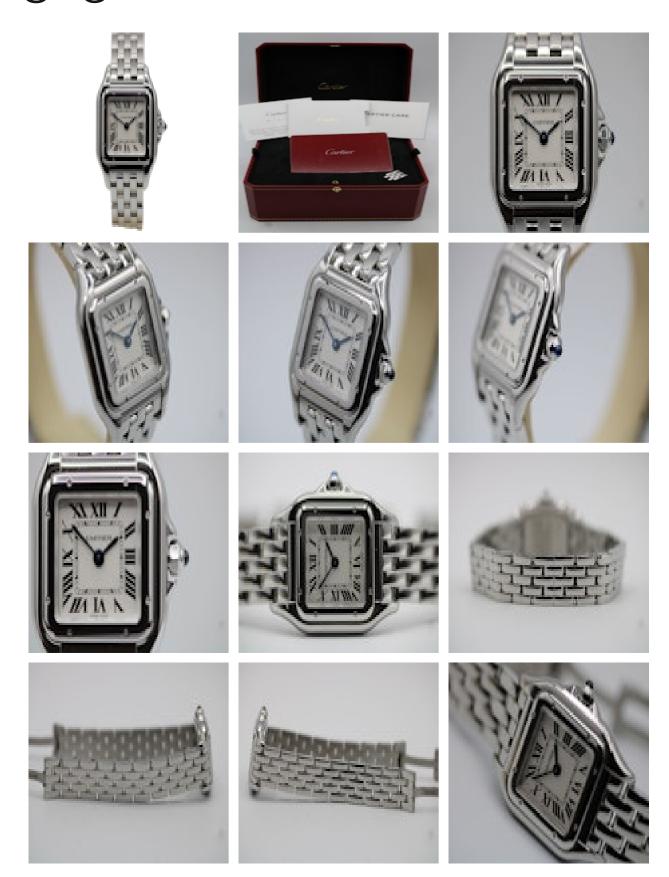

## **grays** www.graysantiques.co.uk

CARTIER Panthere WSPN0006 £3,450.00

| We are delighted to be offer this fantastic little gem which had a full check up and a gentle polish in our workshop. Offered in excellent working order, accompanied by its original box, manuals and warranty card dated 2011 in addition to our 12-month guarantee. |
|------------------------------------------------------------------------------------------------------------------------------------------------------------------------------------------------------------------------------------------------------------------------|
| This Cartier Panthere, model WSPN0006, features a 22mm stainless steel case, fixed polished bezel, white dial with Roman Numeral hour markers and a sapphire crystal glass.                                                                                            |
| The watch operates from a quartz powered movement and is water-resistant to 30m. Fitted to a signed Cartier stainless steel bracelet with a hidden clasp which can fit a wrist of up to 17cm.                                                                          |
|                                                                                                                                                                                                                                                                        |