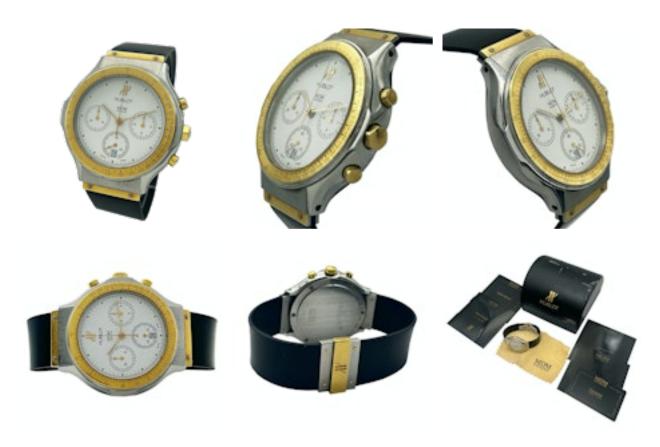

## **HUBLOT MDM CLASSIC 1620.2 FULL SET 2019 £2,950.00**

Brand: Hublot

Model: Classic MDM Ref. No.: 1620.2 Year: 1995

Case Material: Steel/Gold Bracelet Material: Black Rubber

Dial Type: White Index Movement: Quartz Original Box: Yes Original Papers: Yes Warranty: 12 months