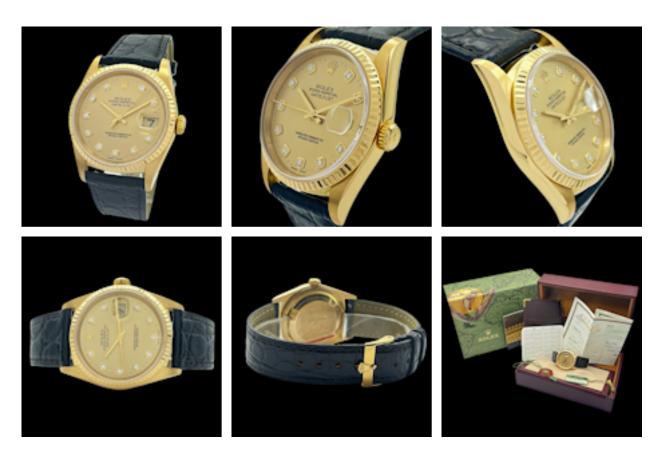

## ROLEX DATEJUST 36 FACTORY CHAMPAGNE DIAMOND DIAL BIG STONE FULL SET 2000 - 16238 £8,950.00

Brand: Rolex Model: Datejust Ref. No.: 16238

Year: T serial (Sold in 2000) Case Material: Yellow Gold Bracelet Material: Brown Leather

Dial Type: Champagne Factory Diamond Markers

Movement: Automatic Original Box: Yes Original Papers: Yes Warranty: 12 months

Viewings: For viewings in store appointment is required. On some items we might need a 48h notice.