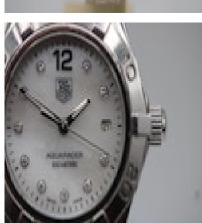

## TAG HEUER Aquaracer Lady WAY1415 £925.00

A delightful watch suitable for every occasion. Just had a gentle polish and is presented with its original box in addition to our 12 month warranty.

The Tag Heuer Aquaracer Lady, model WAF1415, features a 27mm stainless steel case, a rotating stainless steel bezel, a mother of pearl dial with diamond hour markers, date aperture at 3 o'clock and a sapphire crystal glass. Water-resistant to 300m.

The watch operates from a quartz powered movement and is fitted to a signed Tag Heuer bracelet with a double folding clasp that can currently fit a wrist of up to 15.5cm.