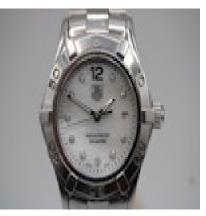

## TAG HEUER Aquaracer Lady WAY1415 £925.00

A delightful watch suitable for every occasion. Just had a gentle polish and is presented with its original box in addition to our 12 month warranty.

The Tag Heuer Aquaracer Lady, model WAF1415, features a 27mm stainless steel case, a rotating stainless steel bezel, a mother of pearl dial with diamond hour markers, date aperture at 3 o'clock and a sapphire crystal glass. Water-resistant to 300m.

The watch operates from a quartz powered movement and is fitted to a signed Tag Heuer bracelet with a double folding clasp that can currently fit a wrist of up to 15.5cm.