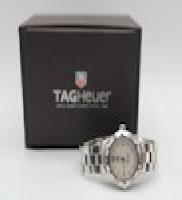

## TAG HEUER Aquaracer Lady WAY1415 £925.00

A delightful watch suitable for every occasion. Just had a gentle polish and is presented with its original box in addition to our 12 month warranty.

The Tag Heuer Aquaracer Lady, model WAF1415, features a 27mm stainless steel case, a rotating stainless steel bezel, a mother of pearl dial with diamond hour markers, date aperture at 3 o'clock and a sapphire crystal glass. Water-resistant to 300m.