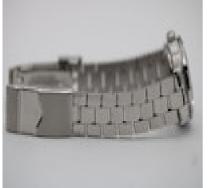

The watch operates from a quartz powered movement and is fitted to a signed Tag Heuer bracelet with a double folding clasp that can currently fit a wrist of up to 15.5cm.