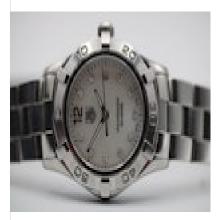

## TAG HEUER Aquaracer Lady WAY1415 £925.00

A delightful watch suitable for every occasion. Just had a gentle polish and is presented with its original box in addition to our 12 month warranty.

The Tag Heuer Aquaracer Lady, model WAF1415, features a 27mm stainless steel case, a rotating stainless steel bezel, a mother of pearl dial with diamond hour markers, date aperture at 3 o'clock and a sapphire crystal glass. Water-resistant to 300m.

The watch operates from a quartz powered movement and is fitted to a signed Tag Heuer bracelet with a double folding clasp that can currently fit a wrist of up to 15.5cm.