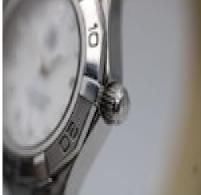

## TAG HEUER Aquaracer Lady WAY1415 £925.00

A delightful watch suitable for every occasion. Just had a gentle polish and is presented with its original box in addition to our 12 month warranty.

The Tag Heuer Aquaracer Lady, model WAF1415, features a 27mm stainless steel case, a rotating stainless steel bezel, a mother of pearl dial with diamond hour markers, date aperture at 3 o'clock and a sapphire crystal glass. Water-resistant to 300m.