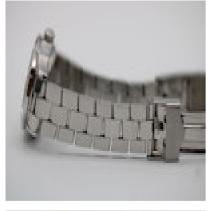

The watch operates from a quartz powered movement and is fitted to a signed Tag Heuer bracelet with a double folding clasp that can currently fit a wrist of up to 15.5cm.