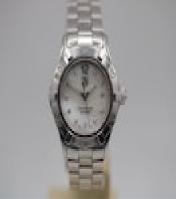

## TAG HEUER Aquaracer Lady WAY1415 £925.00

A delightful watch suitable for every occasion. Just had a gentle polish and is presented with its original box in addition to our 12 month warranty.

The Tag Heuer Aquaracer Lady, model WAF1415, features a 27mm stainless steel case, a rotating stainless steel bezel, a mother of pearl dial with diamond hour markers, date aperture at 3 o'clock and a sapphire crystal glass. Water-resistant to 300m.