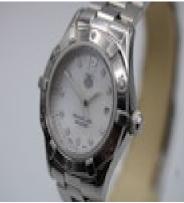

## TAG HEUER Aquaracer Lady WAY1415 £925.00

A delightful watch suitable for every occasion. Just had a gentle polish and is presented with its original box in addition to our 12 month warranty.

The Tag Heuer Aquaracer Lady, model WAF1415, features a 27mm stainless steel case, a rotating stainless steel bezel, a mother of pearl dial with diamond hour markers, date aperture at 3 o'clock and a sapphire crystal glass. Water-resistant to 300m.

The watch operates from a quartz powered movement and is fitted to a signed Tag Heuer bracelet with a double folding clasp that can currently fit a wrist of up to 15.5cm.