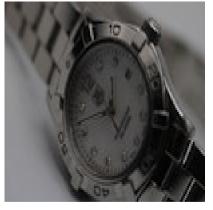

## TAG HEUER Aquaracer Lady WAY1415 £925.00

A delightful watch suitable for every occasion. Just had a gentle polish and is presented with its original box in addition to our 12 month warranty.

The Tag Heuer Aquaracer Lady, model WAF1415, features a 27mm stainless steel case, a rotating stainless steel bezel, a mother of pearl dial with diamond hour markers, date aperture at 3 o'clock and a sapphire crystal glass. Water-resistant to 300m.