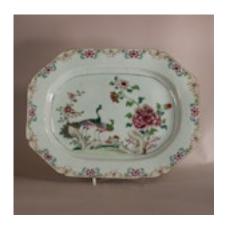

## Chinese double peacock platter, Qianlong (1736-1795) POA

Chinese double peacock platter, Qianlong (1736-1795), of octagonal form with canted corners, decorated in overglaze polychrome enamels in the famille rose palette to the centre with a peacock and peahen perched upon rockwork in a garden setting with flowering peony within a single black line, the rim with a continuous garland of tropical flowers and scrolling foliage.

Dimensions:

Length 37.6cm. (14 7/8in.); height: 28.8cm. (11 1/4in.)

Condition:

Good

Material and Technique

Porcelain with overglaze enamel decoration in the famille rose palette

Origin Chinese

Period 18th Century