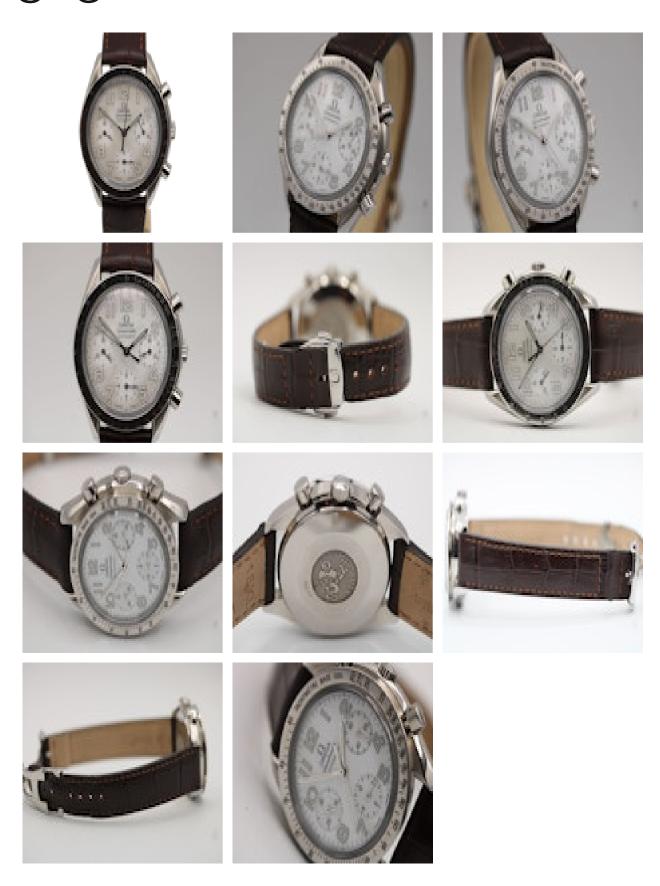

## **grays** www.graysantiques.co.uk

Omega Speedmaster Reduced 3802.70.56 £2,050.00

Omega Speedmaster reduced with a difference, a rare factory Omega Mother of Pearl dial. 39mm stainless steel case this model 3802.70.56 Speedmaster operates from a Calibre 3220 movement giving this automatic watch a power reserve of up to 42 hours. Dated to 1998/99 by its serial number the overall condition of this watch is excellent and although not documented it has undergone a full recent service and has been confirmed by a visual check fromour watchmaker. Polished case the bezel tachymeter shows a little ware but this is to be expected. Dial and hands in excellent condition with no flaws on the Mother of Pearl dial and hour markers unblemished. Hands and hour markers still show luminous. New leather generic strap with original Omega Deployment clasp in steel that is in excellentcondition. Strap can be changed upon request. Excellent all round condition. Antique ref: CHW5490