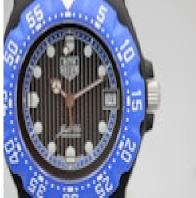

Black dial with printed round hour markers with Super-LumiNova to ensure visibility of the dial. Kith and Heuer logo on the dial with the date window at '3'. 35mm steel case that is coated in black PVD fitted with a rotating bezel and sapphire crystal.

Blue rubber strap with blue buckle. Waterproof to 200 meters

Antique ref: CHW5515