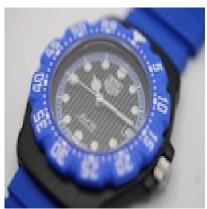

Black dial with printed round hour markers with Super-LumiNova to ensure visibility of the dial. Kith and Heuer logo on the dial with the date window at '3'. 35mm steel case that is coated in black PVD fitted with a rotating bezel and sapphire crystal.

Blue rubber strap with blue buckle. Waterproof to 200 meters

Antique ref: CHW5515