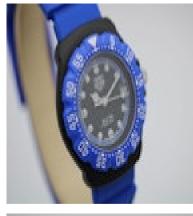

Black dial with printed round hour markers with Super-LumiNova to ensure visibility of the dial. Kith and Heuer logo on the dial with the date window at '3'. 35mm steel case that is coated in black PVD fitted with a rotating bezel and sapphire crystal.

Blue rubber strap with blue buckle. Waterproof to 200 meters

Antique ref: CHW5515