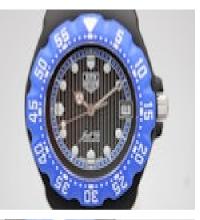

Black dial with printed round hour markers with Super-LumiNova to ensure visibility of the dial. Kith and Heuer logo on the dial with the date window at '3'. 35mm steel case that is coated in black PVD fitted with a rotating bezel and sapphire crystal.

Blue rubber strap with blue buckle. Waterproof to 200 meters

Antique ref: CHW5515