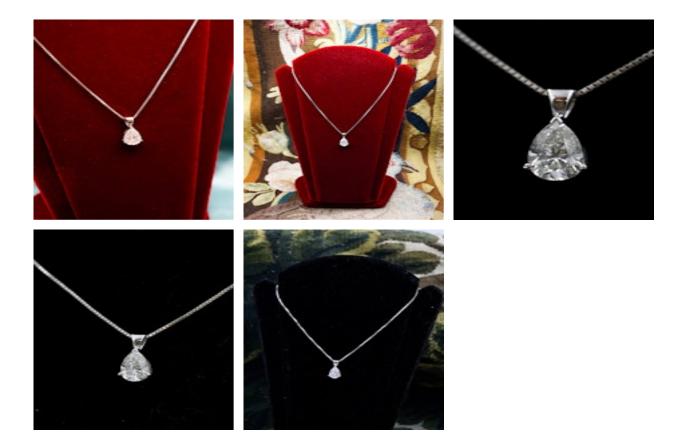

## A very fine Pear Shaped Diamond Pendant, independently assessed as being of 1.81 Carats (weighed), G Colour and SI Clarity, on an 18 Carat (marked) White Gold Chain. POA

A very fine Pear Shaped Diamond Pendant, independently assessed as being of 1.81 Carats (weighed), G Colour and SI Clarity, all on an 18 Carat (marked) White Gold Chain.

Accompanied by an independent Germologist's report confirming the above assessment.

Pre Owned

| Condition                | Very good  |
|--------------------------|------------|
| Materials                | White Gold |
| Main Gemstone            | Diamond    |
| Main Gemstone<br>Cut     | Pear Cut   |
| Main Gemstone<br>Clarity | SI         |
| Carat for Gold           | 18 K       |
| Main Gemstone<br>Carat   | 1.81       |

Main Diamond G

Antique ref: 5727