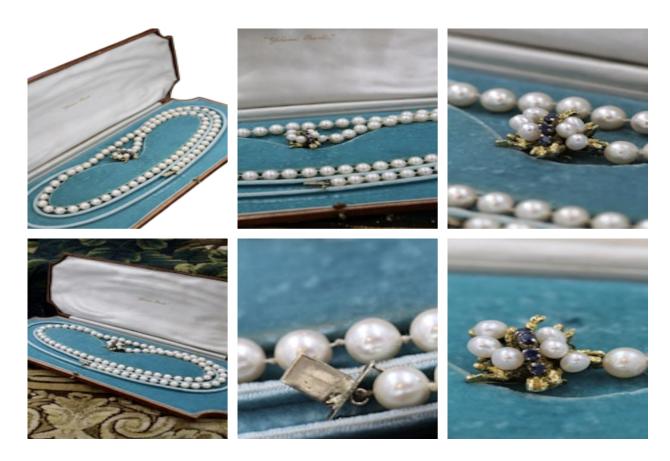

## A fine Yellow Gold & Strung Cultured Pearl Necklace, set with four Round Cut Natural Sapphires (0.40 carats) and eighty three Oval and Near Shaped Cultured Pearls. Circa 1960 £2,860.00

A fine Yellow Gold and strung Cultured Pearl Necklace (tested), set with four Round Cut Natural Sapphires (0.40 carats - moderately included) and eighty three Oval and Near Shaped Cultured Pearls measuring between 6.84 mm. x 8.43 mm.

Pearls; lightly spotted, cream in colour with Orient Overtones with good lustre.

Accompanied with a Gemmologist's Report confirming the above: WGI19624147121