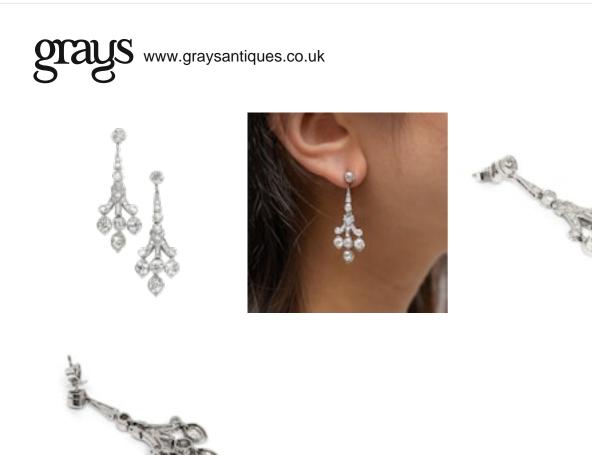

## Art Deco Diamond and Platinum Drop Earrings, Circa 1920 £18,500.00

A pair of Art Deco diamond drop earrings, with a geometric and scrolling, articulating design, with baguette and old-cut diamonds, in rub over and grain settings, with three, old-cut diamonds suspended below, in marquise shape settings, mounted in platinum, circa 1920. The estimated total diamond weight is 4.00 carats.

| Period                 | 1920s                                      |
|------------------------|--------------------------------------------|
| Style                  | Art Deco                                   |
| Condition              | Good                                       |
| Materials              | Platinum                                   |
| Main Gemstone          | Diamond                                    |
| Main Gemstone<br>Cut   | Old Cut                                    |
| Main Gemstone<br>Carat | 4.00                                       |
| Dimensions             | Length 45, width 15mm. Total weight 11.67g |
|                        |                                            |