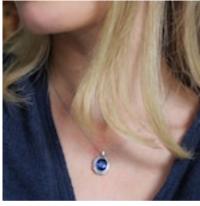

## Modern Sapphire Diamond and Platinum Pendant, 4.50 Carats £32,000.00

A modern sapphire and diamond pendant, set with an oval faceted sapphire, with a mitre set surround, with trapezoid baguette-cut diamonds, in rub over settings, over a basket at the back, the bail is set with a baguette-cut diamond and the chain runs through the back, mounted in platinum, on a platinum trace chain, accompanied by GCS certificate 78122-09b, stating the sapphire is natural, with indications of heat treatment, the origin is indeterminable. The sapphire measures 10.3 x 9.1 x 5.5mm and weighs approximately 4.50ct.