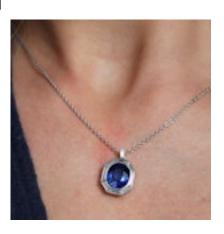

## Modern Sapphire Diamond and Platinum Pendant, 4.50 Carats £32,000.00

A modern sapphire and diamond pendant, set with an oval faceted sapphire, with a mitre set surround, with trapezoid baguette-cut diamonds, in rub over settings, over a basket at the back, the bail is set with a baguette-cut diamond and the chain runs through the back, mounted in platinum, on a platinum trace chain, accompanied by GCS certificate 78122-09b, stating the sapphire is natural, with indications of heat treatment, the origin is indeterminable. The sapphire measures 10.3 x 9.1 x 5.5mm and weighs approximately 4.50ct.

Origin American

Period 21st Century and Contemporary

Style Modern

ConditionVery goodMaterialsPlatinumMain GemstoneSapphireMain GemstoneOval Cut

Main Gemstone

4.50

Carat 4.5

Length 18.2mm, width 12.7mm. 6.26 grams