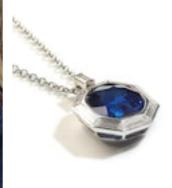

## Modern Sapphire Diamond and Platinum Pendant, 4.50 Carats £32,000.00

A modern sapphire and diamond pendant, set with an oval faceted sapphire, with a mitre set surround, with trapezoid baguette-cut diamonds, in rub over settings, over a basket at the back, the bail is set with a baguette-cut diamond and the chain runs through the back, mounted in platinum, on a platinum trace chain, accompanied by GCS certificate 78122-09b, stating the sapphire is natural, with indications of heat treatment, the origin is indeterminable. The sapphire measures 10.3 x 9.1 x 5.5mm and weighs approximately 4.50ct.

Origin American

Period 21st Century and Contemporary

Style Modern

ConditionVery goodMaterialsPlatinumMain GemstoneSapphireMain GemstoneOval Cut

Main Gemstone

4.50

Carat 4.5

Length 18.2mm, width 12.7mm. 6.26 grams

Secondary Gemstone

**Dimensions** 

Diamond

Secondary Gemstone Cut

Baguette Cut

Antique ref: S27324P