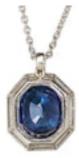

## Modern Sapphire Diamond and Platinum Pendant, 4.50 Carats £32,000.00

A modern sapphire and diamond pendant, set with an oval faceted sapphire, with a mitre set surround, with trapezoid baguette-cut diamonds, in rub over settings, over a basket at the back, the bail is set with a baguette-cut diamond and the chain runs through the back, mounted in platinum, on a platinum trace chain, accompanied by GCS certificate 78122-09b, stating the sapphire is natural, with indications of heat treatment, the origin is indeterminable. The sapphire measures 10.3 x 9.1 x 5.5mm and weighs approximately 4.50ct.

Origin American

Period 21st Century and Contemporary

Style Modern

ConditionVery goodMaterialsPlatinumMain GemstoneSapphireMain GemstoneOval Cut

Main Gemstone

4.50

Carat 4.5

Length 18.2mm, width 12.7mm. 6.26 grams

Secondary Gemstone

**Dimensions** 

Diamond

Secondary Gemstone Cut

Baguette Cut

Antique ref: S27324P