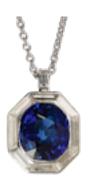

## Modern Sapphire Diamond and Platinum Pendant, 4.50 Carats £32,000.00

A modern sapphire and diamond pendant, set with an oval faceted sapphire, with a mitre set surround, with trapezoid baguette-cut diamonds, in rub over settings, over a basket at the back, the bail is set with a baguette-cut diamond and the chain runs through the back, mounted in platinum, on a platinum trace chain, accompanied by GCS certificate 78122-09b, stating the sapphire is natural, with indications of heat treatment, the origin is indeterminable. The sapphire measures 10.3 x 9.1 x 5.5mm and weighs approximately 4.50ct.

Origin American

Period 21st Century and Contemporary

Style Modern

ConditionVery goodMaterialsPlatinumMain GemstoneSapphireMain GemstoneOval Cut

Main Gemstone

4.50

Carat 4.5

Length 18.2mm, width 12.7mm. 6.26 grams

Secondary Gemstone

**Dimensions** 

Diamond

Secondary Gemstone Cut

Baguette Cut

Antique ref: S27324P