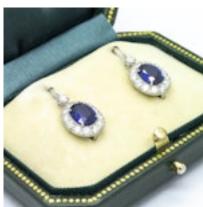

## Modern Sapphire, Diamond and Platinum Cluster Drop Earrings £13,000.00

A pair of sapphire and diamond cluster drop earrings, set with central, oval, faceted sapphires, with a total weight of 2.52 carats, with surrounding round brilliant-cut diamonds, suspended from a single round brilliant cut diamond, with safety hook fittings, mounted in platinum. The total diamond weight is 1.19 carats.

Period 21st Century and Contemporary

ConditionExcellentMaterialsPlatinumMain GemstoneSapphire

Main GemstoneCut Oval Cut

**Main Gemstone** 

Carat

2.52

Dimensions

Length15mm, width 10mm. 6.42 grams

Secondary Gemstone

Diamond

Secondary

**Gemstone Carat** 

1.19

Secondary Gemstone Cut

**Brilliant Cut** 

Antique ref: S2324E