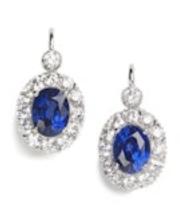

## Modern Sapphire, Diamond and Platinum Cluster Drop Earrings £13,000.00

A pair of sapphire and diamond cluster drop earrings, set with central, oval, faceted sapphires, with a total weight of 2.52 carats, with surrounding round brilliant-cut diamonds, suspended from a single round brilliant cut diamond, with safety hook fittings, mounted in platinum. The total diamond weight is 1.19 carats.

Period 21st Century and Contemporary

ConditionExcellentMaterialsPlatinumMain GemstoneSapphire

Main GemstoneCut Oval Cut

**Main Gemstone** 

Carat

2.52

Dimensions

Length15mm, width 10mm. 6.42 grams

Secondary Gemstone

Diamond

Secondary

**Gemstone Carat** 

1.19

Secondary Gemstone Cut

**Brilliant Cut** 

Antique ref: S2324E