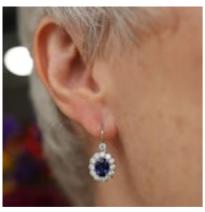

## Modern Sapphire, Diamond and Platinum Cluster Drop Earrings £13,000.00

A pair of sapphire and diamond cluster drop earrings, set with central, oval, faceted sapphires, with a total weight of 2.52 carats, with surrounding round brilliant-cut diamonds, suspended from a single round brilliant cut diamond, with safety hook fittings, mounted in platinum. The total diamond weight is 1.19 carats.