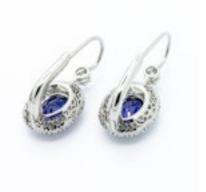

## Modern Sapphire, Diamond and Platinum Cluster Drop Earrings £13,000.00

A pair of sapphire and diamond cluster drop earrings, set with central, oval, faceted sapphires, with a total weight of 2.52 carats, with surrounding round brilliant-cut diamonds, suspended from a single round brilliant cut diamond, with safety hook fittings, mounted in platinum. The total diamond weight is 1.19 carats.

Period 21st Century and Contemporary

ConditionExcellentMaterialsPlatinumMain GemstoneSapphire

Main GemstoneCut Oval Cut

**Main Gemstone** 

Carat

2.52

Dimensions

Length15mm, width 10mm. 6.42 grams

Secondary Gemstone

Diamond

Secondary

**Gemstone Carat** 

1.19

Secondary Gemstone Cut

**Brilliant Cut** 

Antique ref: S2324E