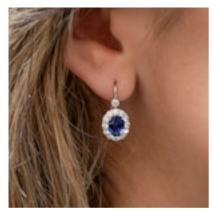

## Modern Sapphire, Diamond and Platinum Cluster Drop Earrings £13,000.00

A pair of sapphire and diamond cluster drop earrings, set with central, oval, faceted sapphires, with a total weight of 2.52 carats, with surrounding round brilliant-cut diamonds, suspended from a single round brilliant cut diamond, with safety hook fittings, mounted in platinum. The total diamond weight is 1.19 carats.