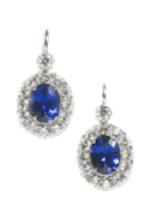

## Modern Sapphire, Diamond and Platinum Cluster Drop Earrings £13,000.00

A pair of sapphire and diamond cluster drop earrings, set with central, oval, faceted sapphires, with a total weight of 2.52 carats, with surrounding round brilliant-cut diamonds, suspended from a single round brilliant cut diamond, with safety hook fittings, mounted in platinum. The total diamond weight is 1.19 carats.

Period 21st Century and Contemporary

ConditionExcellentMaterialsPlatinumMain GemstoneSapphire

Main GemstoneCut Oval Cut

**Main Gemstone** 

Carat

2.52

Dimensions

Length15mm, width 10mm. 6.42 grams

Secondary Gemstone

Diamond

Secondary

**Gemstone Carat** 

1.19

Secondary Gemstone Cut

**Brilliant Cut** 

Antique ref: S2324E