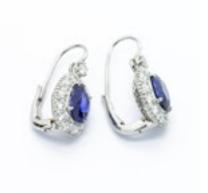

## Modern Sapphire, Diamond and Platinum Cluster Drop Earrings £13,000.00

A pair of sapphire and diamond cluster drop earrings, set with central, oval, faceted sapphires, with a total weight of 2.52 carats, with surrounding round brilliant-cut diamonds, suspended from a single round brilliant cut diamond, with safety hook fittings, mounted in platinum. The total diamond weight is 1.19 carats.

Period 21st Century and Contemporary

ConditionExcellentMaterialsPlatinumMain GemstoneSapphire

Main GemstoneCut Oval Cut

**Main Gemstone** 

Carat

2.52

Dimensions

Length15mm, width 10mm. 6.42 grams

Secondary Gemstone

Diamond

Secondary

**Gemstone Carat** 

1.19

Secondary Gemstone Cut

**Brilliant Cut** 

Antique ref: S2324E