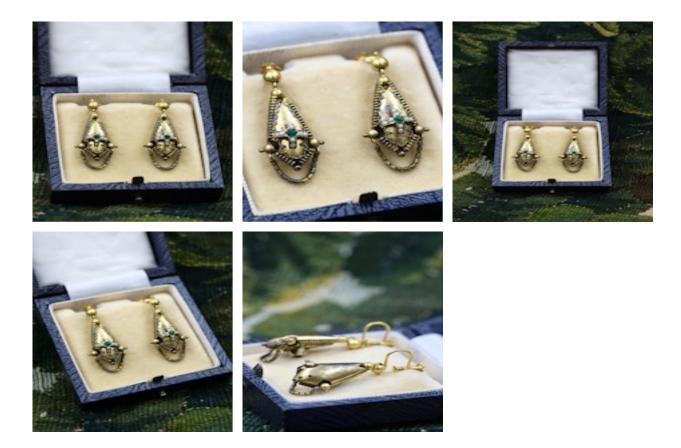

## A fine pair of Antique 15 ct. Yellow Gold (tested), Torpedo style Emerald & Seed Pearl Earrings. Circa 1860 £1,880.00

A fine pair of 15 ct. Yellow Gold (tested), Torpedo style Emerald & Seed Pearl Earrings on later screw back fittings.

Each torpedo outlined in a raised edge feature with a central Quatrefoil design containing a faceted Emerald and eight Seed Pearls. A Swagged chain suspended from the bottom of each Earring.

English.

Circa 1860