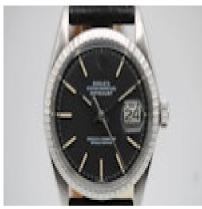

The Rolex Datejust, model 1603, features a 36mm stainless steel case, engine-turned bezel, black dial with baton hour markers, date aperture at 3 o'clock and a plexiglass.

The automatic movement, caliber 1570, provides this timepiece with a maximum power reserve of up to 40 hours. Due to the watches age we would not suggets being used in water.

The Rolex Datejust is fitted to a generic black leather strap.

A really lovely example of an early dark dial Rolex Datejust, and as it was made in 1974 a great gift for a 40th or 50th birthday!

For more information about this or any other watch please do not hesitate to contact us.