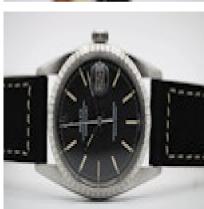

## Rolex Datejust 1603 1974 £3,700.00

It's not very often we stumble upon such a nice variation of early model Datejust. We decided to leave it unpolished but one can be arranged after purchase. Based on the serial number we date the watch back to 1974 which is an anniversary year this year. Offered as a watch only in addition to our 12-month warranty.

The Rolex Datejust, model 1603, features a 36mm stainless steel case, engine-turned bezel, black dial with baton hour markers, date aperture at 3 o'clock and a plexiglass.

The automatic movement, caliber 1570, provides this timepiece with a maximum power reserve of up to 40 hours. Due to the watches age we would not suggets being used in water.

The Rolex Datejust is fitted to a generic black leather strap.

A really lovely example of an early dark dial Rolex Datejust, and as it was made in 1974 a great gift for a 40th or 50th birthday!

For more information about this or any other watch please do not hesitate to contact us.