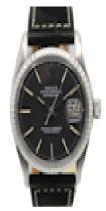

## Rolex Datejust 1603 1974 £3,700.00

It's not very often we stumble upon such a nice variation of early model Datejust. We decided to leave it unpolished but one can be arranged after purchase. Based on the serial number we date the watch back to 1974 which is an anniversary year this year. Offered as a watch only in addition to our 12-month warranty.

The Rolex Datejust, model 1603, features a 36mm stainless steel case, engine-turned bezel, black dial with baton hour markers, date aperture at 3 o'clock and a plexiglass.

The automatic movement, caliber 1570, provides this timepiece with a maximum power reserve of up to 40 hours. Due to the watches age we would not suggets being used in water.

The Rolex Datejust is fitted to a generic black leather strap.

A really lovely example of an early dark dial Rolex Datejust, and as it was made in 1974 a great gift for a 40th or 50th birthday!

For more information about this or any other watch please do not hesitate to contact us.