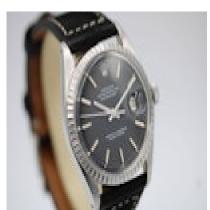

The Rolex Datejust, model 1603, features a 36mm stainless steel case, engine-turned bezel, black dial with baton hour markers, date aperture at 3 o'clock and a plexiglass.

The automatic movement, caliber 1570, provides this timepiece with a maximum power reserve of up to 40 hours. Due to the watches age we would not suggets being used in water.

The Rolex Datejust is fitted to a generic black leather strap.

A really lovely example of an early dark dial Rolex Datejust, and as it was made in 1974 a great gift for a 40th or 50th birthday!

For more information about this or any other watch please do not hesitate to contact us.