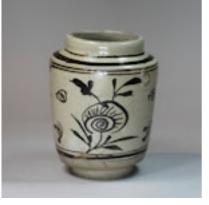

## Chinese Cizhou straight-sided jar, Southern Song Dynasty (1127-1279) POA

Chinese Cizhou straight-sided jar, Southern Song Dynasty (1127-1279), incurving to a short upright rim attractively painted with stylized flowers and birds in chocolate brown, the milky glaze trickling down irregularly to a spreading grey stoneware foot.

Condition: Flake to the shoulder

| Material and<br>Technique | Stoneware with glaze     |
|---------------------------|--------------------------|
| Origin                    | Chinese                  |
| Period                    | 15th Century and Earlier |
| Dimensions                | Height: 11cm. (4 1/4in.) |