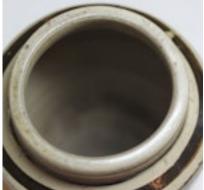

## Chinese Cizhou straight-sided jar, Southern Song Dynasty (1127-1279) POA

Chinese Cizhou straight-sided jar, Southern Song Dynasty (1127-1279), incurving to a short upright rim attractively painted with stylized flowers and birds in chocolate brown, the milky glaze trickling down irregularly to a spreading grey stoneware foot.