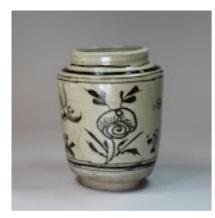

## Chinese Cizhou straight-sided jar, Southern Song Dynasty (1127-1279) POA

Chinese Cizhou straight-sided jar, Southern Song Dynasty (1127-1279), incurving to a short upright rim attractively painted with stylized flowers and birds in chocolate brown, the milky glaze trickling down irregularly to a spreading grey stoneware foot.

Condition: Flake to the shoulder

| Material and<br>Technique | Stoneware with glaze     |
|---------------------------|--------------------------|
| Origin                    | Chinese                  |
| Period                    | 15th Century and Earlier |
| Dimensions                | Height: 11cm. (4 1/4in.) |