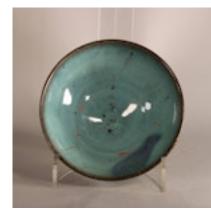

## Chinese Junyao bowl with a purple splash; Song/Yuan (1279-1368) POA

Chinese Junyao bowl with a purple splash; Song/Yuan (1279-1368), of heavily potted form with deep, rounded sides, covered overall with a lavender blue celadon glaze, turning to a darker hue at the tim, with a splashed purple streak.

Diameter: 18.2 cm. (7 1/4in.)

Condition:

Smashed with the remains of a gold repair

| Material and<br>Technique | Stoneware with celadon glaze |
|---------------------------|------------------------------|
| Origin                    | Chinese                      |
| Period                    | 15th Century and Earlier     |
| Diameter                  | 18.2 cm. (7 1/4in.)          |
| ntique ref: W/822         |                              |