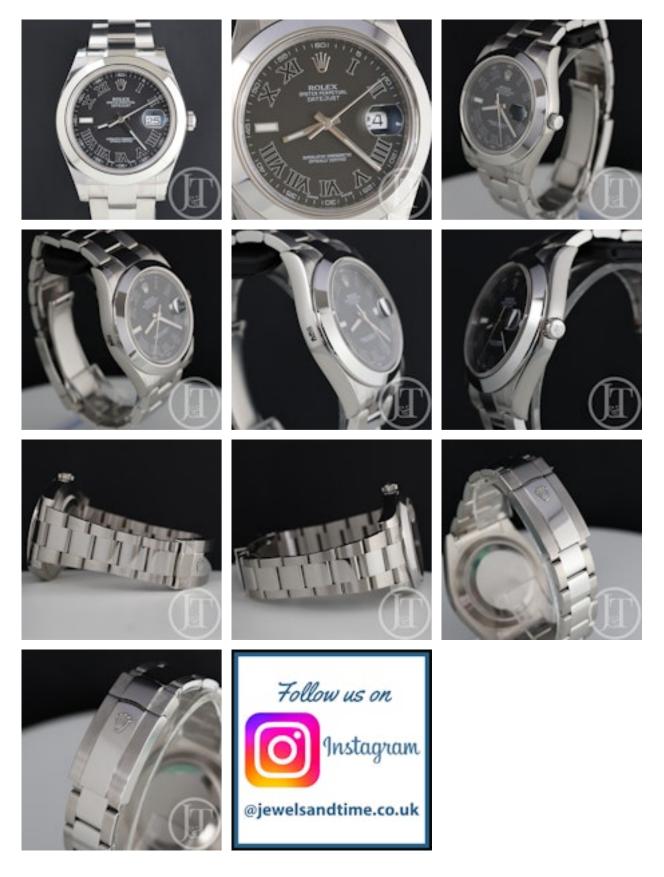

## **grays** www.graysantiques.co.uk

Rolex Datejust II 116300 Oyster Steel Grey Roman Dial Unworn POA

The Datejust II is a classic and versatile watch from the Rolex Datejust collection, it has now been discontinued.

This one has never been worn and still has its manufacturers stickers making it a very collectable piece.

Reference number 116300 it comes with a 41mm steel case, smooth steel bezel, grey Roman dial and Oyster steel bracelet with folding clasp

Its powered by Rolex's calibre 3136 automatic movement

Sold with its original Rolex box and guarantee card Circa 2011

Antique ref: 116300