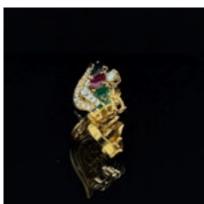

## Multicolour Emerald, Ruby, Sapphire & diamond Cluster Earrings £2,200.00

Exquisite earrings, Crafted with 18K yellow gold. they are set with TWO natural Sapphires, TWO natural Rubies, TWO natural Emeralds and Thirty Four round brilliant cut natural diamonds.

Shape and cut: Pear mixed Cut

2.00 carat

? Color grade : Deep Blue / Purplish Red ? Diamonds : 1.70 ct , / G - H / VS1 - VS2

? Gold: 18K Yellow Gold

? Total Weight: 10.43 g

| Style                  | Modern    |
|------------------------|-----------|
| Condition              | Excellent |
| Materials              | Gold      |
| Main Gemstone          | Emerald   |
| Main Gemstone<br>Cut   | Pear Cut  |
| Carat for Gold         | 18 K      |
| Main Gemstone<br>Carat | 2.00      |

Secondary Gemstone Diamond

Secondary Gemstone Carat

Secondary
Gemstone Cut
Round Cut

Secondary Diamond Colour

Antique ref: E067