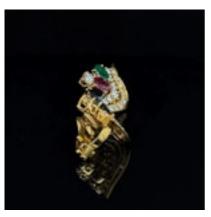

## Multicolour Emerald, Ruby, Sapphire & diamond Cluster Earrings £2,200.00

Exquisite earrings, Crafted with 18K yellow gold. they are set with TWO natural Sapphires, TWO natural Rubies, TWO natural Emeralds and Thirty Four round brilliant cut natural diamonds.

Shape and cut: Pear mixed Cut

2.00 carat

? Color grade : Deep Blue / Purplish Red ? Diamonds : 1.70 ct , / G - H / VS1 - VS2

? Gold: 18K Yellow Gold

? Total Weight: 10.43 g

| Style                  | Modern    |
|------------------------|-----------|
| Condition              | Excellent |
| Materials              | Gold      |
| Main Gemstone          | Emerald   |
| Main Gemstone<br>Cut   | Pear Cut  |
| Carat for Gold         | 18 K      |
| Main Gemstone<br>Carat | 2.00      |

Secondary Gemstone Diamond

Secondary Gemstone Carat

Secondary
Gemstone Cut
Round Cut

Secondary Diamond Colour

Antique ref: E067