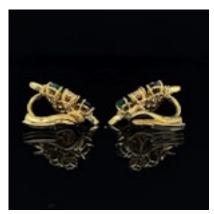

## Multicolour Emerald, Ruby, Sapphire & diamond Cluster Earrings £2,200.00

Exquisite earrings, Crafted with 18K yellow gold. they are set with TWO natural Sapphires, TWO natural Rubies, TWO natural Emeralds and Thirty Four round brilliant cut natural diamonds.

Shape and cut: Pear mixed Cut

2.00 carat

? Color grade : Deep Blue / Purplish Red ? Diamonds : 1.70 ct , / G - H / VS1 - VS2

? Gold: 18K Yellow Gold

? Total Weight: 10.43 g

| Style                  | Modern    |
|------------------------|-----------|
| Condition              | Excellent |
| Materials              | Gold      |
| Main Gemstone          | Emerald   |
| Main Gemstone<br>Cut   | Pear Cut  |
| Carat for Gold         | 18 K      |
| Main Gemstone<br>Carat | 2.00      |

Secondary Gemstone Diamond

Secondary Gemstone Carat

Secondary
Gemstone Cut
Round Cut

Secondary Diamond Colour

Antique ref: E067