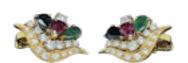

## Multicolour Emerald, Ruby, Sapphire & diamond Cluster Earrings £2,200.00

Exquisite earrings, Crafted with 18K yellow gold. they are set with TWO natural Sapphires, TWO natural Rubies, TWO natural Emeralds and Thirty Four round brilliant cut natural diamonds.

Shape and cut: Pear mixed Cut

2.00 carat

? Color grade : Deep Blue / Purplish Red ? Diamonds : 1.70 ct , / G - H / VS1 - VS2

? Gold: 18K Yellow Gold

? Total Weight: 10.43 g

| Style                  | Modern    |
|------------------------|-----------|
| Condition              | Excellent |
| Materials              | Gold      |
| Main Gemstone          | Emerald   |
| Main Gemstone<br>Cut   | Pear Cut  |
| Carat for Gold         | 18 K      |
| Main Gemstone<br>Carat | 2.00      |

Secondary Gemstone Diamond

Secondary Gemstone Carat

Secondary
Gemstone Cut
Round Cut

Secondary Diamond Colour

Antique ref: E067