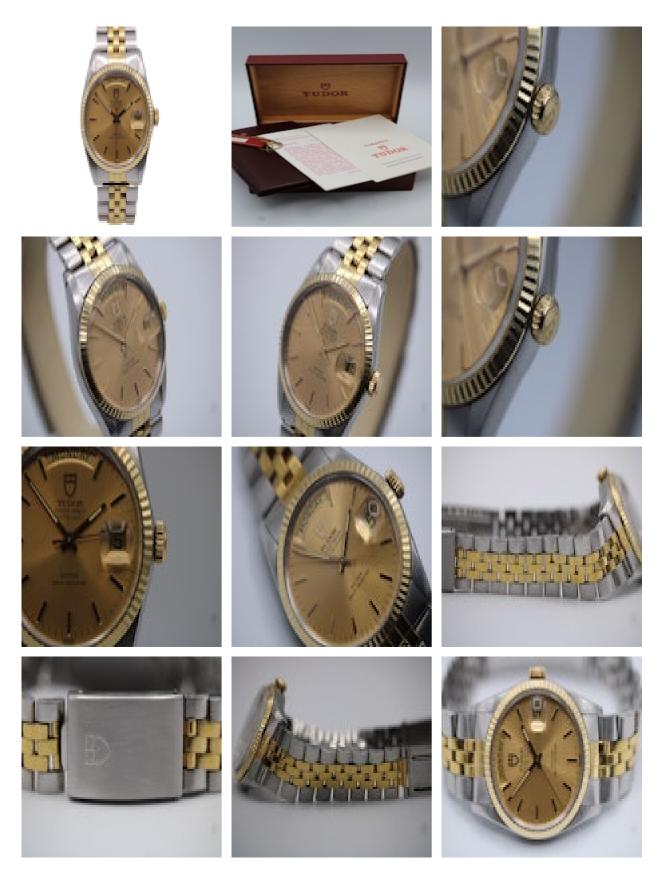

## grays www.graysantiques.co.uk

Tudor Day Date £2,450.00

|                | d! Trying to get a Tudor Day Date such as this watch with its original box and papers is not some dated to 1989 is in very good all round condition considering the watch is over 30                                                            |
|----------------|-------------------------------------------------------------------------------------------------------------------------------------------------------------------------------------------------------------------------------------------------|
| however        | rks and scratches clearly shown and some discolouration to the gold plated bracelet we have purposely chosen to leave this watch unpolished. Having passed through our the watch is offered in fine working order around +/- 7 seconds per day. |
|                | ninless steel case with yellow gold fluted bezel and yellow gold crown. Champagne coloured baton hour markers and the date at 3 with the day at the top.                                                                                        |
| Fitted to a    | a steel and gold plated bracelet with folding steel clasp signed Tudor logo.                                                                                                                                                                    |
| Automatio      | c movement.                                                                                                                                                                                                                                     |
| Antique ref: ( | CHW5436                                                                                                                                                                                                                                         |
| 1,11           |                                                                                                                                                                                                                                                 |
|                |                                                                                                                                                                                                                                                 |