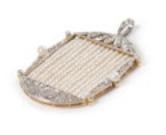

## Art Deco Pearl, Diamond And Platinum Pendant, Circa 1930 £8,500.00

An Art Deco pearl and diamond pendant, with the centre filled with rows of cultured / natural seed pearls, which were added more recently, surrounded by a rose cut diamond set frame, with a natural pearl to each side, with a fluted, fan shaped cap and base, grain set with rose-cut diamonds, on a diamond set bail, mounted in platinum, circa 1930.

Approximate Weight: 9.74 grams

Period 1930s

Style Art Deco

**Condition** Good

Materials Platinum

Main Gemstone Pearl

**Dimensions** Length 55.5mm, width 33.3mm

Secondary Gemstone

Diamond

Secondary
Gemstone Cut

Rose Cut

Antique ref: 3395P