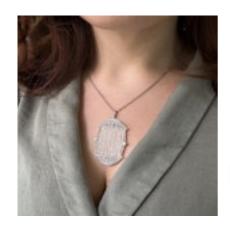

## Art Deco Pearl, Diamond And Platinum Pendant, Circa 1930 £8,500.00

An Art Deco pearl and diamond pendant, with the centre filled with rows of cultured / natural seed pearls, which were added more recently, surrounded by a rose cut diamond set frame, with a natural pearl to each side, with a fluted, fan shaped cap and base, grain set with rose-cut diamonds, on a diamond set bail, mounted in platinum, circa 1930.