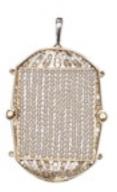

## Art Deco Pearl, Diamond And Platinum Pendant, Circa 1930 £8,500.00

An Art Deco pearl and diamond pendant, with the centre filled with rows of cultured / natural seed pearls, which were added more recently, surrounded by a rose cut diamond set frame, with a natural pearl to each side, with a fluted, fan shaped cap and base, grain set with rose-cut diamonds, on a diamond set bail, mounted in platinum, circa 1930.

Approximate Weight: 9.74 grams

Period 1930s

Style Art Deco

**Condition** Good

Materials Platinum

Main Gemstone Pearl

**Dimensions** Length 55.5mm, width 33.3mm

Secondary Gemstone

Diamond

Secondary
Gemstone Cut

Rose Cut

Antique ref: 3395P