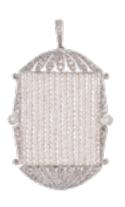

## Art Deco Pearl, Diamond And Platinum Pendant, Circa 1930 £8,500.00

An Art Deco pearl and diamond pendant, with the centre filled with rows of cultured / natural seed pearls, which were added more recently, surrounded by a rose cut diamond set frame, with a natural pearl to each side, with a fluted, fan shaped cap and base, grain set with rose-cut diamonds, on a diamond set bail, mounted in platinum, circa 1930.

Approximate Weight: 9.74 grams

Period 1930s

Style Art Deco

**Condition** Good

Materials Platinum

Main Gemstone Pearl

**Dimensions** Length 55.5mm, width 33.3mm

Secondary Gemstone

Diamond

Secondary
Gemstone Cut

Rose Cut

Antique ref: 3395P