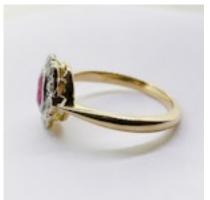

## grays www.graysantiques.co.uk

Burma Ruby & Diamond Cluster Ring SADDINGTONS JEWELLERY STAND 375 POA

Antique Burma Ruby and Diamond Oval Cluster Ring in 18ct yellow gold shank, the gems are set in platinum. This exquisite ring has a central natural, unheated Burma ruby and is surrounded by 12 Edwardian bright eight cut diamonds with a total carat weight of 0.50cts. This ring can be resized, please contact us for further information or a chat about this lovely ring.