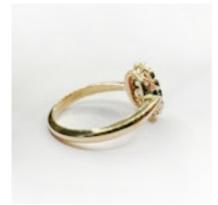

## grays www.graysantiques.co.uk

Burma Ruby & Diamond Cluster Ring SADDINGTONS JEWELLERY STAND 375 POA

Antique Burma Ruby and Diamond Oval Cluster Ring in 18ct yellow gold shank, the gems are set in platinum. This exquisite ring has a central natural, unheated Burma ruby and is surrounded by 12 Edwardian bright eight cut diamonds with a total carat weight of 0.50cts. This ring can be resized, please contact us for further information or a chat about this lovely ring.