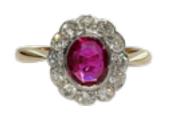

## grays www.graysantiques.co.uk

Burma Ruby & Diamond Cluster Ring SADDINGTONS JEWELLERY STAND 375 POA

Antique Burma Ruby and Diamond Oval Cluster Ring in 18ct yellow gold shank, the gems are set in platinum. This exquisite ring has a central natural, unheated Burma ruby and is surrounded by 12 Edwardian bright eight cut diamonds with a total carat weight of 0.50cts. This ring can be resized, please contact us for further information or a chat about this lovely ring.