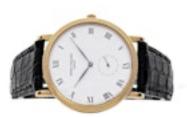

## PATEK PHILIPPE CALATRAVA 3919J FULL SET 1990 £9,950.00

Brand: Patek Philippe Model: Calatrava Ref. No.: 3919 J

Year: 1990

Case Material: PVD Steel Bracelet Material: Black Leather Dial Type: White Roman Numerals

Movement: Manual Original Box: Yes Original Papers: Yes Warranty: 12 months

Viewings: For viewings in store appointment is required. On some items we might need a 48h notice.

UK Shipping: We offer free royal mail next day delivery on all items up to £3000. All other items will be shipped via Fedex fully ensured. Price will vary depending on the value. Tracking Number will be provided.

**Diameter** 

33mm

Antique ref: world\_time 953