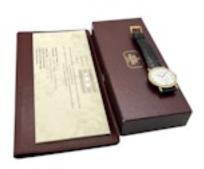

## PATEK PHILIPPE CALATRAVA 3919J FULL SET 1990 £9,950.00

Brand: Patek Philippe Model: Calatrava Ref. No.: 3919 J

Year: 1990

Case Material: PVD Steel Bracelet Material: Black Leather Dial Type: White Roman Numerals

Movement: Manual Original Box: Yes Original Papers: Yes Warranty: 12 months

Viewings: For viewings in store appointment is required. On some items we might need a 48h notice.

UK Shipping: We offer free royal mail next day delivery on all items up to £3000. All other items will be shipped via Fedex fully ensured. Price will vary depending on the value. Tracking Number will be provided.