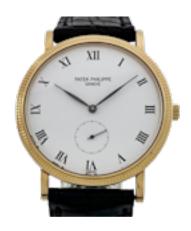

## PATEK PHILIPPE CALATRAVA 3919J FULL SET 1990 £9,950.00

Brand: Patek Philippe Model: Calatrava Ref. No.: 3919 J

Year: 1990

Case Material: PVD Steel Bracelet Material: Black Leather Dial Type: White Roman Numerals

Movement: Manual Original Box: Yes Original Papers: Yes Warranty: 12 months

Viewings: For viewings in store appointment is required. On some items we might need a 48h notice.

UK Shipping: We offer free royal mail next day delivery on all items up to £3000. All other items will be shipped via Fedex fully ensured. Price will vary depending on the value. Tracking Number will be provided.

**Diameter** 

33mm

Antique ref: world\_time 953