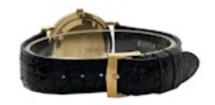

## PATEK PHILIPPE CALATRAVA 3919J FULL SET 1990 £9,950.00

Brand: Patek Philippe Model: Calatrava Ref. No.: 3919 J

Year: 1990

Case Material: PVD Steel Bracelet Material: Black Leather Dial Type: White Roman Numerals

Movement: Manual Original Box: Yes Original Papers: Yes Warranty: 12 months

Viewings: For viewings in store appointment is required. On some items we might need a 48h notice.

UK Shipping: We offer free royal mail next day delivery on all items up to £3000. All other items will be shipped via Fedex fully ensured. Price will vary depending on the value. Tracking Number will be provided.

**Diameter** 

33mm

Antique ref: world\_time 953