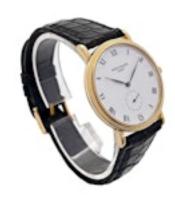

## PATEK PHILIPPE CALATRAVA 3919J FULL SET 1990 £9,950.00

Brand: Patek Philippe Model: Calatrava Ref. No.: 3919 J

Year: 1990

Case Material: PVD Steel Bracelet Material: Black Leather Dial Type: White Roman Numerals

Movement: Manual Original Box: Yes Original Papers: Yes Warranty: 12 months

Viewings: For viewings in store appointment is required. On some items we might need a 48h notice.

UK Shipping: We offer free royal mail next day delivery on all items up to £3000. All other items will be shipped via Fedex fully ensured. Price will vary depending on the value. Tracking Number will be provided.

**Diameter** 

33mm

Antique ref: world\_time 953