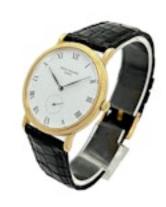

## PATEK PHILIPPE CALATRAVA 3919J FULL SET 1990 £9,950.00

Brand: Patek Philippe Model: Calatrava Ref. No.: 3919 J

Year: 1990

Case Material: PVD Steel Bracelet Material: Black Leather Dial Type: White Roman Numerals

Movement: Manual Original Box: Yes Original Papers: Yes Warranty: 12 months

Viewings: For viewings in store appointment is required. On some items we might need a 48h notice.

UK Shipping: We offer free royal mail next day delivery on all items up to £3000. All other items will be shipped via Fedex fully ensured. Price will vary depending on the value. Tracking Number will be provided.

**Diameter** 

33mm

Antique ref: world\_time 953