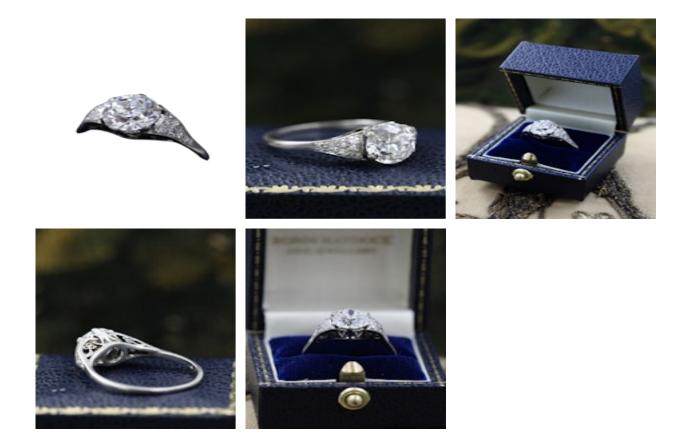

## A very fine Platinum & Diamond Solitaire Ring, set with an Old European Cut Diamond, of 2.18 Carats, G Colour and SI1 Clarity. Offset by graduated Diamond Shoulders. Circa 1925 POA

A very fine Platinum & Diamond Solitaire Ring, set with an Old European Cut Diamond, assessed in the mount at 2.18 Carats, G Colour and SI1 Clarity. Pave Set on either side with a total of fourteen Single Cut graduated Diamonds, assessed as 0.16 Carats, G - H Colour and VS2 Clarity.

Total Diamond weight assessed as 2.34 Carats.

Accompanied by an independent Gemmologist's report confirming the above assessment.

Circa 1925

| Period               | 1920s               |
|----------------------|---------------------|
| Style                | Art Deco            |
| Condition            | Consistent with age |
| Materials            | Platinum            |
| Main Gemstone        | Diamond             |
| Main Gemstone<br>Cut | Old European Cut    |

| Main Gemstone<br>Clarity      | SI1        |  |
|-------------------------------|------------|--|
| Ring Size                     | 0          |  |
| Main Gemstone<br>Carat        | 2.18       |  |
| Main Diamond<br>Colour        | Ι          |  |
| Secondary<br>Gemstone         | Diamond    |  |
| Secondary<br>Gemstone Carat   | 0.16       |  |
| Secondary<br>Gemstone Cut     | Single Cut |  |
| Secondary<br>Gemstone Clarity | VS2        |  |
| Secondary<br>Diamond Colour   | G-H        |  |
|                               |            |  |