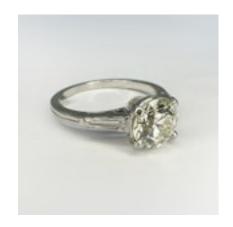

## Diamond Engagement Ring 2.5ct Single Stone. SADDINGTONS JEWELLERY STAND 375 £16,950.00

Vintage 1940's Diamond Single Stone Ring With Tapered Baguette Shoulders Set in Platinum. Stunning large diamond ring with a transitional brilliant cut diamond 2.5 diamond carat weight. VS Clarity, Colour I, certificated. Please contact us for further information also for resizing if needed.

Period 1940s

**Style** Vintage

Condition Excellent

Materials Platinum

Main Gemstone Diamond

**Main Gemstone** 

Cut

**Brilliant Cut** 

**Main Gemstone** 

Clarity

VS

**Main Gemstone** 

Carat

2.5

**Main Diamond** 

Colour

.

**Ring Size** 

0

Secondary

Gemstone Diamond

Secondary Gemstone Cut

Baguette Cut

Antique ref: GR219