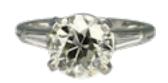

## Diamond Engagement Ring 2.5ct Single Stone. SADDINGTONS JEWELLERY STAND 375 £16,950.00

Vintage 1940's Diamond Single Stone Ring With Tapered Baguette Shoulders Set in Platinum. Stunning large diamond ring with a transitional brilliant cut diamond 2.5 diamond carat weight. VS Clarity, Colour I, certificated. Please contact us for further information also for resizing if needed.

Period 1940s

**Style** Vintage

Condition Excellent

Materials Platinum

Main Gemstone Diamond

**Main Gemstone** 

Cut

**Brilliant Cut** 

**Main Gemstone** 

Clarity

VS

**Main Gemstone** 

Carat

2.5

**Main Diamond** 

Colour

.

**Ring Size** 

0

Secondary

Gemstone Diamond

Secondary Gemstone Cut

Baguette Cut

Antique ref: GR219