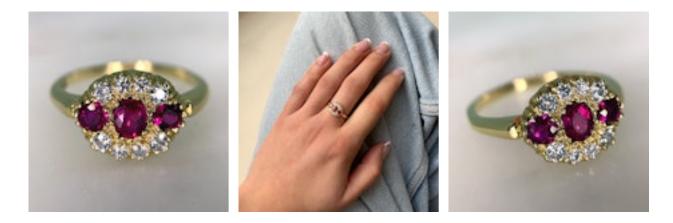

## Burma Ruby and Diamond Cluster Engagement Ring. SADDINGTONS JEWELLERY STAND 375 POA

Vintage Ruby and Diamond Cluster Ring in 18ct stamped yellow Gold. Three raspberry pink rubies are enclosed by 8 transitional diamonds top and bottom. The stones are claw set with a rub-over feel. The head of the ring measures approximately 12.2 mm x 10 mm. The ring is in excellent condition.

Size: M 1/2 Age: Edwardian Material: Gold Gold: 18ct, Yellow Gemstone: Ruby, Diamond Weight: 3.6g

| Period                    | Early 1900s    |
|---------------------------|----------------|
| Style                     | Edwardian      |
| Condition                 | Excellent      |
| Materials                 | Gold           |
| Main Gemstone             | Ruby           |
| Carat for Gold            | 18 K           |
| Secondary<br>Gemstone     | Diamond        |
| Secondary<br>Gemstone Cut | Transition Cut |
| ntique ref: BAA00         |                |