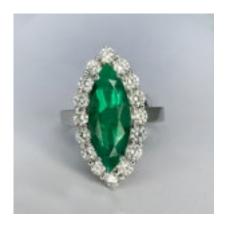

## Large Emerald (5ct) & Diamond (1.60) Marquise Ring. SADDINGTONS JEWELLERY STAND 375 POA

Statement Vintage Large Emerald and Diamond Marquise Ring Set in Platinum. Striking natural emerald 5ct, with brilliant cut diamonds 1.60ct. The emerald measures 7mm wide and 18mm long. A striking look on the finger. This ring can be sized to suit. Contact us for further information.

Type Ring

Era Vintage

Material Platinum

Gemstone Diamond, Emerald

Ring Style Cluster

Ring Size M

Origin British

Period 1980s

Condition Excellent

Materials Platinum

Main Gemstone Emerald

Main Gemstone

Cut

Marquise Cut

Main Gemstone

Carat

5ct

Ring Size Μ

Secondary Gemstone Diamond

Secondary Gemstone Carat 1.6ct

Secondary Modern Brilliant Cut **Gemstone Cut** 

Antique ref: CBIRTO