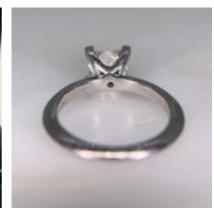

## 1.19ct Diamond Engagement Ring Tiffany&Co SADDINGTONS JEWELLERY Stand 375 £8,995.00

Immaculate Tiffany & Co. Platinum 1.19 Carat Square Princess Cut Diamond Ring. The Square Princess cut Diamond is 4 claw set in a knife-edge, classic profile polished shank. The stone has a 1.19 carat total diamond weight and colour grade D (both marked inside the shank) . The diamond measures approximately 6.2 mm x 6.2 mm. The ring comes with the original box and proof of purchase letter from Tiffany & Co. Selfridges London in 2017 at £18,200. We canresize