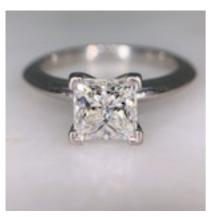

## 1.19ct Diamond Engagement Ring Tiffany&Co SADDINGTONS JEWELLERY Stand 375 £8,995.00

Immaculate Tiffany & Co. Platinum 1.19 Carat Square Princess Cut Diamond Ring. The Square Princess cut Diamond is 4 claw set in a knife-edge, classic profile polished shank. The stone has a 1.19 carat total diamond weight and colour grade D (both marked inside the shank) . The diamond measures approximately 6.2 mm x 6.2 mm. The ring comes with the original box and proof of purchase letter from Tiffany & Co. Selfridges London in 2017 at £18,200. We canresize