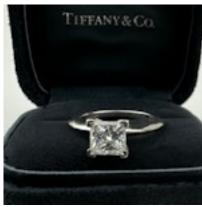

## 1.19ct Diamond Engagement Ring Tiffany&Co SADDINGTONS JEWELLERY Stand 375 £8,995.00

Immaculate Tiffany & Co. Platinum 1.19 Carat Square Princess Cut Diamond Ring. The Square Princess cut Diamond is 4 claw set in a knife-edge, classic profile polished shank. The stone has a 1.19 carat total diamond weight and colour grade D (both marked inside the shank) . The diamond measures approximately 6.2 mm x 6.2 mm. The ring comes with the original box and proof of purchase letter from Tiffany & Co. Selfridges London in 2017 at £18,200. We canresize