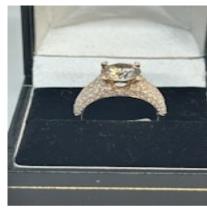

## Lovely champagne 1.93ct single diamond ring at Deco&Vintage Ltd **POA**

Lovely champagne diamond ring set in 18ct gold. The centre champagne colour diamond weights 1.93ct. There is about over one carat of white diamonds on the shoulders in total.