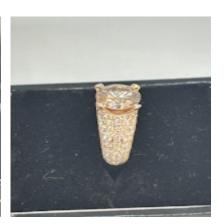

## Lovely champagne 1.93ct single diamond ring at Deco&Vintage Ltd **POA**

Lovely champagne diamond ring set in 18ct gold. The centre champagne colour diamond weights 1.93ct. There is about over one carat of white diamonds on the shoulders in total.