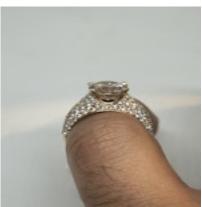

## Lovely champagne 1.93ct single diamond ring at Deco&Vintage Ltd **POA**

Lovely champagne diamond ring set in 18ct gold. The centre champagne colour diamond weights 1.93ct. There is about over one carat of white diamonds on the shoulders in total.

Origin Italian

**Period** 21st Century and Contemporary

Style Art Deco

Condition Excellent

**Materials** Yellow Gold

**Main Gemstone** Diamond

**Main Gemstone** 

Cut

**Brilliant Cut** 

**Main Gemstone** 

Clarity

Champagne colour

**Ring Size**  $J\frac{1}{2}$ 

**Carat for Gold** 18 K

Hallmark 750

**Secondary** 

Diamond Gemstone

Secondary Gemstone Cut

Brilliant Cut

Secondary Diamond Colour

F-G

Antique ref: 600