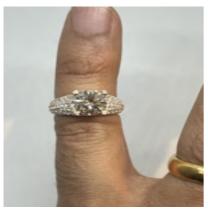

## Lovely champagne 1.93ct single diamond ring at Deco&Vintage Ltd **POA**

Lovely champagne diamond ring set in 18ct gold. The centre champagne colour diamond weights 1.93ct. There is about over one carat of white diamonds on the shoulders in total.