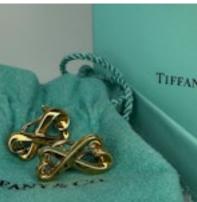

## Tiffany&Co Double Heart Love Earrings SADDINGTONS JEWELLERY Stand 375 POA

Authentic Tiffany&Co Gold Double Heart Love Earrings signed Paloma Picasso with T&Co 750 on the back of each earring. 2cm length by 1.2cm wide. The earrings have a stud pin securing with a D clip. Please contact us if you have any questions.

The earrings are in excellent condition and have their Tiffany & Co pouch and box.

Туре

Earrings

Era

Contemporary

**Gold Carat** 

18ct

Material