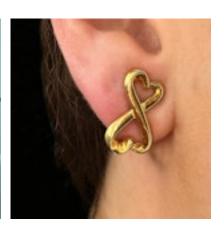

## Tiffany&Co Double Heart Love Earrings SADDINGTONS JEWELLERY Stand 375 POA

Authentic Tiffany&Co Gold Double Heart Love Earrings signed Paloma Picasso with T&Co 750 on the back of each earring. 2cm length by 1.2cm wide. The earrings have a stud pin securing with a D clip. Please contact us if you have any questions.

The earrings are in excellent condition and have their Tiffany & Co pouch and box.

Туре

Earrings

Era

Contemporary

**Gold Carat** 

18ct

Material

Yellow Gold

Weight

8.9g

Period 20th Century

Condition Excellent

Materials Gold

Carat for Gold 18 K

Hallmark Tiffany&Co