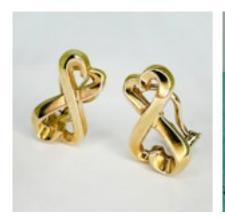

## Tiffany&Co Double Heart Love Earrings SADDINGTONS JEWELLERY Stand 375 POA

Authentic Tiffany&Co Gold Double Heart Love Earrings signed Paloma Picasso with T&Co 750 on the back of each earring. 2cm length by 1.2cm wide. The earrings have a stud pin securing with a D clip. Please contact us if you have any questions.

The earrings are in excellent condition and have their Tiffany & Co pouch and box.

Туре

Earrings

Era

Contemporary

**Gold Carat** 

18ct

Material

Yellow Gold

Weight

8.9g

Period 20th Century

Condition Excellent

Materials Gold

Carat for Gold 18 K

Hallmark Tiffany&Co