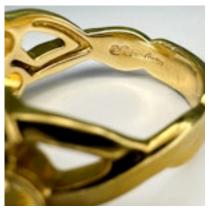

## Tiffany&Co Double Heart Love Ring. SADDINGTONS JEWELLERY Stand 375 POA

Tiffany & Co Gold Double Heart Love Ring Signed Paloma Picasso. The ring is beautiful with a double heart design from the popular Tiffany designer Paloma Picasso, also marked T & Co 750 inside the shank. Size UK N but can be resized to most sizes, in original box and in excellent condition. Contact us if you wish to chat about this desirable ring.