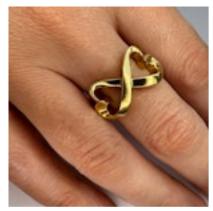

## Tiffany&Co Double Heart Love Ring. SADDINGTONS JEWELLERY Stand 375 POA

Tiffany & Co Gold Double Heart Love Ring Signed Paloma Picasso. The ring is beautiful with a double heart design from the popular Tiffany designer Paloma Picasso, also marked T & Co 750 inside the shank. Size UK N but can be resized to most sizes, in original box and in excellent condition. Contact us if you wish to chat about this desirable ring.