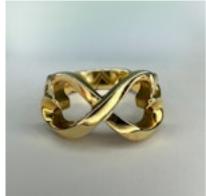

## Tiffany&Co Double Heart Love Ring. SADDINGTONS JEWELLERY Stand 375 POA

Tiffany & Co Gold Double Heart Love Ring Signed Paloma Picasso. The ring is beautiful with a double heart design from the popular Tiffany designer Paloma Picasso, also marked T & Co 750 inside the shank. Size UK N but can be resized to most sizes, in original box and in excellent condition. Contact us if you wish to chat about this desirable ring.