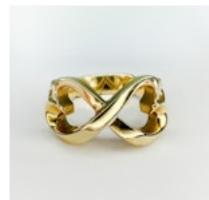

## Tiffany&Co Double Heart Love Ring. SADDINGTONS JEWELLERY Stand 375 POA

Tiffany & Co Gold Double Heart Love Ring Signed Paloma Picasso. The ring is beautiful with a double heart design from the popular Tiffany designer Paloma Picasso, also marked T & Co 750 inside the shank. Size UK N but can be resized to most sizes, in original box and in excellent condition. Contact us if you wish to chat about this desirable ring.