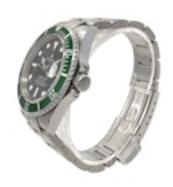

## ROLEX SUBMARINER 50 ANNIVERSARY 'KERMIT' 16610 LV FULL SET £12,750.00

Brand: Rolex Model: Submariner Case Size: 40mm

Ref. No.: 16610 LV

Year: 2010

Case Material: Stainless Steel Bracelet Material: Stainless Steel

Dial Type: Black Index Movement: Automatic Original Box: Yes Original Papers: Yes Warranty: 12 Months

Viewings: For viewings in store appointment is required. On some items we might need a 48h notice.

UK Shipping: We offer free royal mail next day delivery on all items up to £3000. All other items will be shipped via FedEx/DHL depending on availability. Price will vary depending on the value. Tracking Number will be provided.