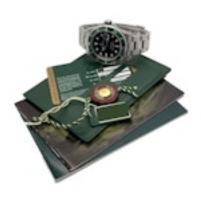

## ROLEX SUBMARINER 50 ANNIVERSARY 'KERMIT' 16610 LV FULL SET £12,750.00

Brand: Rolex Model: Submariner Case Size: 40mm

Ref. No.: 16610 LV

Year: 2010

Case Material: Stainless Steel Bracelet Material: Stainless Steel

Dial Type: Black Index Movement: Automatic Original Box: Yes Original Papers: Yes Warranty: 12 Months

Viewings: For viewings in store appointment is required. On some items we might need a 48h notice.

UK Shipping: We offer free royal mail next day delivery on all items up to £3000. All other items will be shipped via FedEx/DHL depending on availability. Price will vary depending on the value. Tracking Number will be provided.