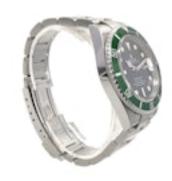

## ROLEX SUBMARINER 50 ANNIVERSARY 'KERMIT' 16610 LV FULL SET £12,750.00

Brand: Rolex Model: Submariner Case Size: 40mm

Ref. No.: 16610 LV

Year: 2010

Case Material: Stainless Steel Bracelet Material: Stainless Steel

Dial Type: Black Index Movement: Automatic Original Box: Yes Original Papers: Yes Warranty: 12 Months

Viewings: For viewings in store appointment is required. On some items we might need a 48h notice.

UK Shipping: We offer free royal mail next day delivery on all items up to £3000. All other items will be shipped via FedEx/DHL depending on availability. Price will vary depending on the value. Tracking Number will be provided.