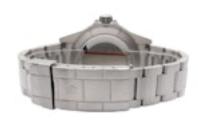

## ROLEX SUBMARINER 50 ANNIVERSARY 'KERMIT' 16610 LV FULL SET £12,750.00

Brand: Rolex Model: Submariner Case Size: 40mm

Ref. No.: 16610 LV

Year: 2010

Case Material: Stainless Steel Bracelet Material: Stainless Steel

Dial Type: Black Index Movement: Automatic Original Box: Yes Original Papers: Yes Warranty: 12 Months

Viewings: For viewings in store appointment is required. On some items we might need a 48h notice.

UK Shipping: We offer free royal mail next day delivery on all items up to £3000. All other items will be shipped via FedEx/DHL depending on availability. Price will vary depending on the value. Tracking Number will be provided.