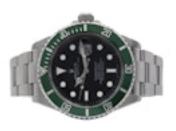

## ROLEX SUBMARINER 50 ANNIVERSARY 'KERMIT' 16610 LV FULL SET £12,750.00

Brand: Rolex Model: Submariner Case Size: 40mm

Ref. No.: 16610 LV

Year: 2010

Case Material: Stainless Steel Bracelet Material: Stainless Steel

Dial Type: Black Index Movement: Automatic Original Box: Yes Original Papers: Yes Warranty: 12 Months

Viewings: For viewings in store appointment is required. On some items we might need a 48h notice.

UK Shipping: We offer free royal mail next day delivery on all items up to £3000. All other items will be shipped via FedEx/DHL depending on availability. Price will vary depending on the value. Tracking Number will be provided.