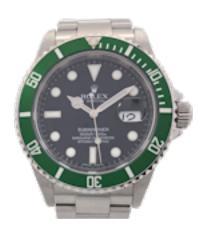

## ROLEX SUBMARINER 50 ANNIVERSARY 'KERMIT' 16610 LV FULL SET £12,750.00

Brand: Rolex Model: Submariner Case Size: 40mm

Ref. No.: 16610 LV

Year: 2010

Case Material: Stainless Steel Bracelet Material: Stainless Steel

Dial Type: Black Index Movement: Automatic Original Box: Yes Original Papers: Yes Warranty: 12 Months

Viewings: For viewings in store appointment is required. On some items we might need a 48h notice.

UK Shipping: We offer free royal mail next day delivery on all items up to £3000. All other items will be shipped via FedEx/DHL depending on availability. Price will vary depending on the value. Tracking Number will be provided.