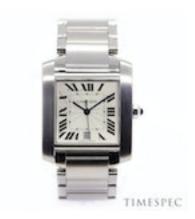

## Cartier Tank Française Large model | Automatic movement | Steel £3,500.00

Cartier Tank Francaise. Stainless Steel. Automatic Ref. 2302. Circa 2006

A Cartier Tank Francaise wristwatch, square 28mm x 32mm stainless steel case, featuring a silver guilloche dial, Roman numerals, blued steel hands, date aperture at 6 o'clock, sapphire crystal and a blue cabochon gem set crown.

Powered by automatic, self-winding movement.

On a Cartier stainless steel bracelet with concealed double-fold clasp, fits wrist size up to approximately 6 inches

In our presentation box

Antique ref: CRT-203