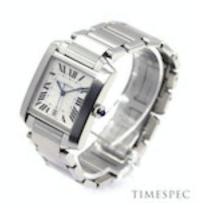

## Cartier Tank Française Large model | Automatic movement | Steel £3,500.00

Cartier Tank Francaise. Stainless Steel. Automatic Ref. 2302. Circa 2006

A Cartier Tank Francaise wristwatch, square 28mm x 32mm stainless steel case, featuring a silver guilloche dial, Roman numerals, blued steel hands, date aperture at 6 o'clock, sapphire crystal and a blue cabochon gem set crown.

Powered by automatic, self-winding movement.

On a Cartier stainless steel bracelet with concealed double-fold clasp, fits wrist size up to approximately 6 inches

In our presentation box

Antique ref: CRT-203