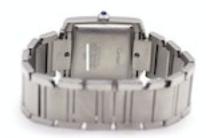

## Cartier Tank Française Large model | Automatic movement | Steel £3,500.00

Cartier Tank Francaise. Stainless Steel. Automatic Ref. 2302. Circa 2006

A Cartier Tank Francaise wristwatch, square 28mm x 32mm stainless steel case, featuring a silver guilloche dial, Roman numerals, blued steel hands, date aperture at 6 o'clock, sapphire crystal and a blue cabochon gem set crown.

Powered by automatic, self-winding movement.

On a Cartier stainless steel bracelet with concealed double-fold clasp, fits wrist size up to approximately 6 inches

In our presentation box

Antique ref: CRT-203