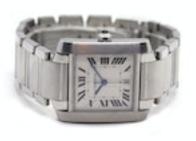

## Cartier Tank Française Large model | Automatic movement | Steel £3,500.00

Cartier Tank Francaise. Stainless Steel. Automatic Ref. 2302. Circa 2006

A Cartier Tank Francaise wristwatch, square 28mm x 32mm stainless steel case, featuring a silver guilloche dial, Roman numerals, blued steel hands, date aperture at 6 o'clock, sapphire crystal and a blue cabochon gem set crown.

Powered by automatic, self-winding movement.

On a Cartier stainless steel bracelet with concealed double-fold clasp, fits wrist size up to approximately 6 inches

In our presentation box

Antique ref: CRT-203