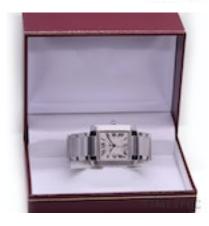

Powered by automatic, self-winding movement.

On a Cartier stainless steel bracelet with concealed double-fold clasp, fits wrist size up to approximately 6 inches

In our presentation box

Antique ref: CRT-203