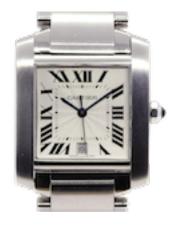

## Cartier Tank Française Large model | Automatic movement | Steel £3,500.00

Cartier Tank Francaise. Stainless Steel. Automatic Ref. 2302. Circa 2006

A Cartier Tank Francaise wristwatch, square 28mm x 32mm stainless steel case, featuring a silver guilloche dial, Roman numerals, blued steel hands, date aperture at 6 o'clock, sapphire crystal and a blue cabochon gem set crown.

Powered by automatic, self-winding movement.

On a Cartier stainless steel bracelet with concealed double-fold clasp, fits wrist size up to approximately 6 inches

In our presentation box

Antique ref: CRT-203