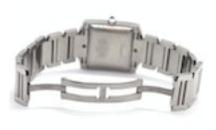

## Cartier Tank Française Large model | Automatic movement | Steel £3,500.00

Cartier Tank Francaise. Stainless Steel. Automatic Ref. 2302. Circa 2006

A Cartier Tank Francaise wristwatch, square 28mm x 32mm stainless steel case, featuring a silver guilloche dial, Roman numerals, blued steel hands, date aperture at 6 o'clock, sapphire crystal and a blue cabochon gem set crown.

Powered by automatic, self-winding movement.

On a Cartier stainless steel bracelet with concealed double-fold clasp, fits wrist size up to approximately 6 inches

In our presentation box

Antique ref: CRT-203