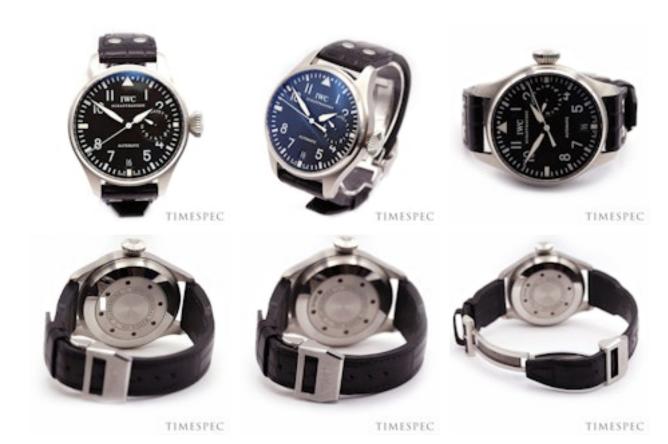

## IWC | Big Pilot |Steel | Automatic movement | 46mm £5,990.00

IWC Big Pilot, Stainless Steel, Gents, Automatic, 46mm Year 2015

An IWC (International Watch Company) Big Pilot wristwatch, 46 mm round stainless steel case, featuring a black dial with Arabic numerals, power reserve display, date indicator and sapphire crystal.

Powered by automatic self winding movement.

On an IWC black leather strap with a stainless steel IWC folding buckle, fits wrist size up to approximately 7 inches

Comes with IWC box with an IWC Warranty card.

Materials Steel

**Condition** Very good

**Diameter** 46mm

Antique ref: IWC-034