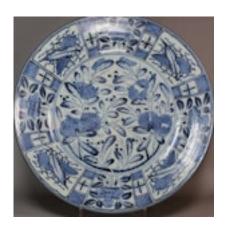

## Japanese blue and white Arita charger, 17th century POA

Japanese blue and white Arita charger, 17th century, decorated in underglaze blue to the central roundel with branches of fruiting pomegranate and buddha's hand citron amongst foliage, the rim with eight alternating Kraak-style panels containing either an artemisia leaf against a scrolling ground or a single peony against foliage; divided by narrow panels with stylised cruciform motif against cell and woven grounds.

Material and Technique Porcelain with underglaze cobalt blue decoration

Origin Japanese

Period 17th Century

**Diameter** 43.5cm. (17 1/8in.)

Antique ref: Y353