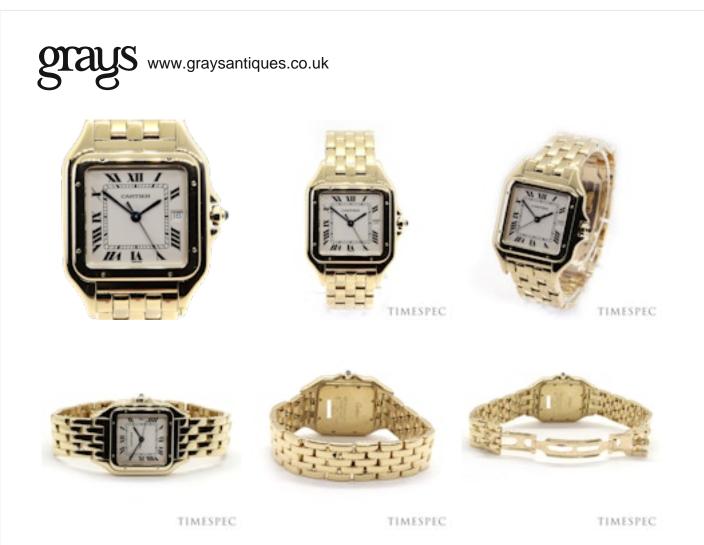

## Cartier Panthere | Large model | 18K Yellow Gold | Quartz movement £12,500.00

Cartier Panthere 18K Yellow Gold. Large model

Circa 1990s

This watch was fully serviced and refurbished by Cartier March 2024.

Comes with 2 years Cartier warranty and Cartier red pouch.

A Cartier Panthere wristwatch, 27mm 18K yellow gold case.

Featuring a silvered dial with Roman numerals, date aperture at 3 o'clock, sapphire crystal glass, blued-steel sword- shaped hands and a blue cabochon gem set crown.

Powered by quartz movement.

On a Cartier 18K yellow gold bracelet with a double fold-over clasp, fits wrists up to approximately 7 inches.

| Origin    | European Other |
|-----------|----------------|
| Period    | 1990s          |
| Style     | Modern         |
| Condition | Excellent      |

MaterialsYellow GoldCarat for Gold18 KDimensions27mm

Antique ref: CRT-194