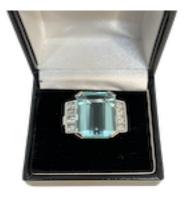

## Very chic 1960,s French aquamarine diamond ring at Deco&Vintage Ltd POA

Lovely and wearable 1960,s French aquamarine diamond ring set in 18ct white gold. The aquamarine weights approximately 15 carats of nice blue colour. There are about 1.2ct of nice and bright Frenchcut diamonds in total.

Origin French

Period 1960s

Style Art Deco

**Condition** Excellent

Materials White Gold

Main Gemstone Aquamarine

**Main Gemstone** 

Cut

**Emerald Cut** 

Ring Size O

Carat for Gold 18 K

Hallmark Eagle's head

Secondary Gemstone

Diamond

Secondary Gemstone Cut

French Cut