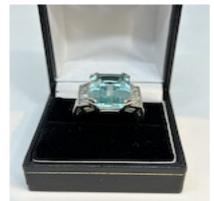

## Very chic 1960,s French aquamarine diamond ring at Deco&Vintage Ltd POA

Lovely and wearable 1960,s French aquamarine diamond ring set in 18ct white gold. The aquamarine weights approximately 15 carats of nice blue colour. There are about 1.2ct of nice and bright Frenchcut diamonds in total.

Origin French

Period 1960s

Style Art Deco

**Condition** Excellent

Materials White Gold

Main Gemstone Aquamarine

**Main Gemstone** 

Cut

**Emerald Cut** 

Ring Size O

Carat for Gold 18 K

Hallmark Eagle's head

Secondary Gemstone

Diamond

Secondary Gemstone Cut

French Cut