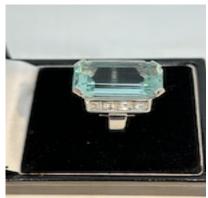

## Very chic 1960,s French aquamarine diamond ring at Deco&Vintage Ltd POA

Lovely and wearable 1960,s French aquamarine diamond ring set in 18ct white gold. The aquamarine weights approximately 15 carats of nice blue colour. There are about 1.2ct of nice and bright Frenchcut diamonds in total.

Origin French

Period 1960s

Style Art Deco

**Condition** Excellent

Materials White Gold

Main Gemstone Aquamarine

**Main Gemstone** 

Cut

**Emerald Cut** 

Ring Size O

Carat for Gold 18 K

Hallmark Eagle's head

Secondary Gemstone

Diamond

Secondary Gemstone Cut

French Cut