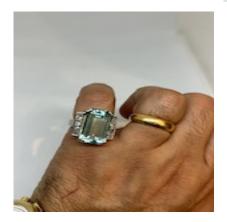

## Very chic 1960,s French aquamarine diamond ring at Deco&Vintage Ltd POA

Lovely and wearable 1960,s French aquamarine diamond ring set in 18ct white gold. The aquamarine weights approximately 15 carats of nice blue colour. There are about 1.2ct of nice and bright Frenchcut diamonds in total.

Origin French

Period 1960s

Style Art Deco

**Condition** Excellent

Materials White Gold

Main Gemstone Aquamarine

**Main Gemstone** 

Cut

**Emerald Cut** 

Ring Size O

Carat for Gold 18 K

Hallmark Eagle's head

Secondary Gemstone

Diamond

Secondary Gemstone Cut

French Cut