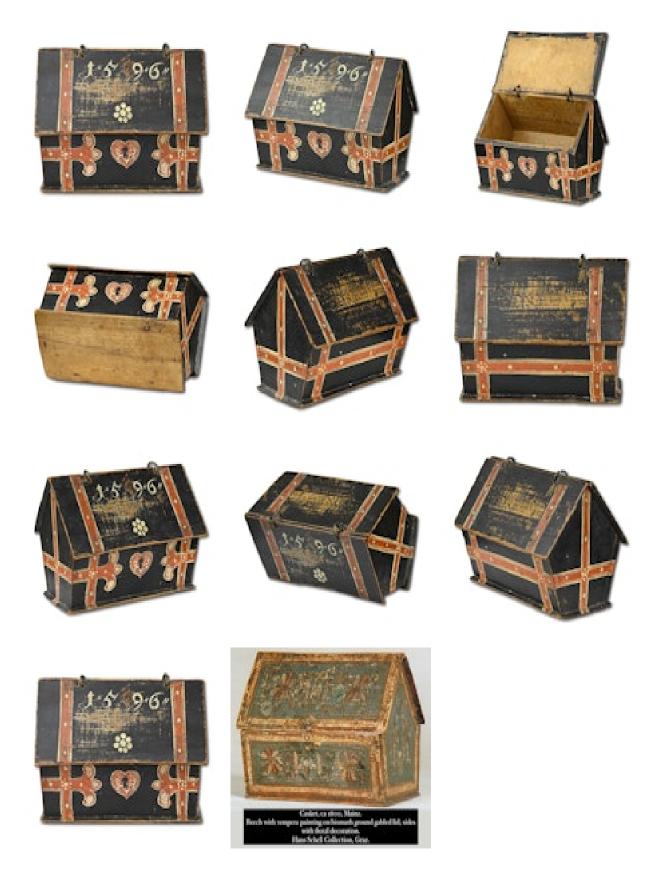

## **grays** www.graysantiques.co.uk

Miniature painted beech casket dated 1596. German, late 16th century. £2,750.00

| A miniature painted beech casket dated 1596.  German, late 16th century.  Measures 14 x 9.5 x 9cm.  A similar casket with different painted decoration can be found in; 'Prunk-Kassetten. Europäeische Meisterwerke aus acht Jahrhunderten. Hans Schell Collection, Graz' (Ornamental Caskets. Eight Centuries of European Craftsmanship. Inventory Catalogue of the Hans Schell Collection), page no. 29, fig. 88.  Antique ref: Miniature painted beech casket dated 1596. German, late 16th century. |                                                                                                                                                                                                 |
|---------------------------------------------------------------------------------------------------------------------------------------------------------------------------------------------------------------------------------------------------------------------------------------------------------------------------------------------------------------------------------------------------------------------------------------------------------------------------------------------------------|-------------------------------------------------------------------------------------------------------------------------------------------------------------------------------------------------|
| German, late 16th century.  Measures 14 x 9.5 x 9cm.  A similar casket with different painted decoration can be found in; 'Prunk-Kassetten. Europäeische Meisterwerke aus acht Jahrhunderten. Hans Schell Collection, Graz' (Ornamental Caskets. Eight Centuries of European Craftsmanship. Inventory Catalogue of the Hans Schell Collection), page no. 29, fig. 88.                                                                                                                                   |                                                                                                                                                                                                 |
| German, late 16th century.  Measures 14 x 9.5 x 9cm.  A similar casket with different painted decoration can be found in; 'Prunk-Kassetten. Europäeische Meisterwerke aus acht Jahrhunderten. Hans Schell Collection, Graz' (Ornamental Caskets. Eight Centuries of European Craftsmanship. Inventory Catalogue of the Hans Schell Collection), page no. 29, fig. 88.                                                                                                                                   |                                                                                                                                                                                                 |
| Measures 14 x 9.5 x 9cm.  A similar casket with different painted decoration can be found in; 'Prunk-Kassetten. Europäeische Meisterwerke aus acht Jahrhunderten. Hans Schell Collection, Graz' (Ornamental Caskets. Eight Centuries of European Craftsmanship. Inventory Catalogue of the Hans Schell Collection), page no. 29, fig. 88.                                                                                                                                                               |                                                                                                                                                                                                 |
| A similar casket with different painted decoration can be found in; 'Prunk-Kassetten. Europäeische Meisterwerke aus acht Jahrhunderten. Hans Schell Collection, Graz' (Ornamental Caskets. Eight Centuries of European Craftsmanship. Inventory Catalogue of the Hans Schell Collection), page no. 29, fig. 88.                                                                                                                                                                                         | German, late 16th century.                                                                                                                                                                      |
| Meisterwerke aus acht Jahrhunderten. Hans Schell Collection, Graz' (Ornamental Caskets. Eight Centuries of European Craftsmanship. Inventory Catalogue of the Hans Schell Collection), page no. 29, fig. 88.                                                                                                                                                                                                                                                                                            | Measures 14 x 9.5 x 9cm.                                                                                                                                                                        |
| Antique ref: Miniature painted beech casket dated 1596. German, late 16th century.                                                                                                                                                                                                                                                                                                                                                                                                                      | Meisterwerke aus acht Jahrhunderten. Hans Schell Collection, Graz' (Ornamental Caskets. Eight Centuries of European Craftsmanship. Inventory Catalogue of the Hans Schell Collection), page no. |
|                                                                                                                                                                                                                                                                                                                                                                                                                                                                                                         | Antique ref: Miniature painted beech casket dated 1596. German, late 16th century.                                                                                                              |