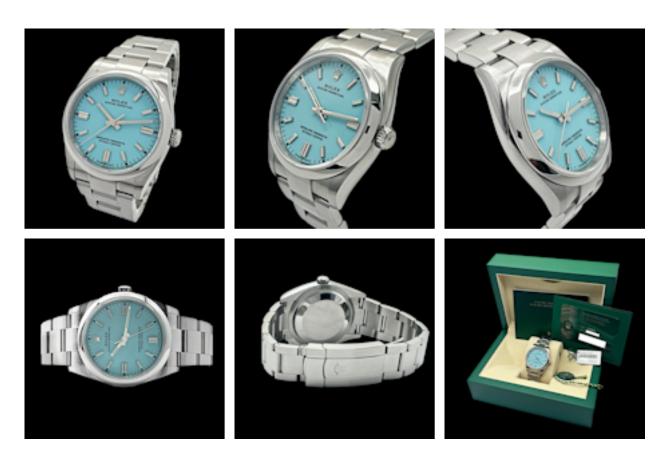

## ROLEX OYSTER PERTUAL 126000 'TIFFANY' FULL SET 2022 £10,950.00

Brand: Rolex

Model: Oyster Perpetual Ref. No.: M 126000-0006

Year: 2022

Case Material: Stainless Steel Bracelet Material: Stainless Steel Dial Type: Turquoise 'TIFFANY' Index

Movement: Automatic Original Box: Yes Original Papers: Yes

Warranty: 5 Years Rolex (till 2027)

Viewings: For viewings in store appointment is required. On some items we might need a 48h notice.

UK Shipping: We offer free royal mail next day delivery on all items up to £3000. All other items will be shipped via Fedex fully ensured. Price will vary depending on the value. Tracking Number will be provided.

**Diameter** 

36mm

Antique ref: W0865