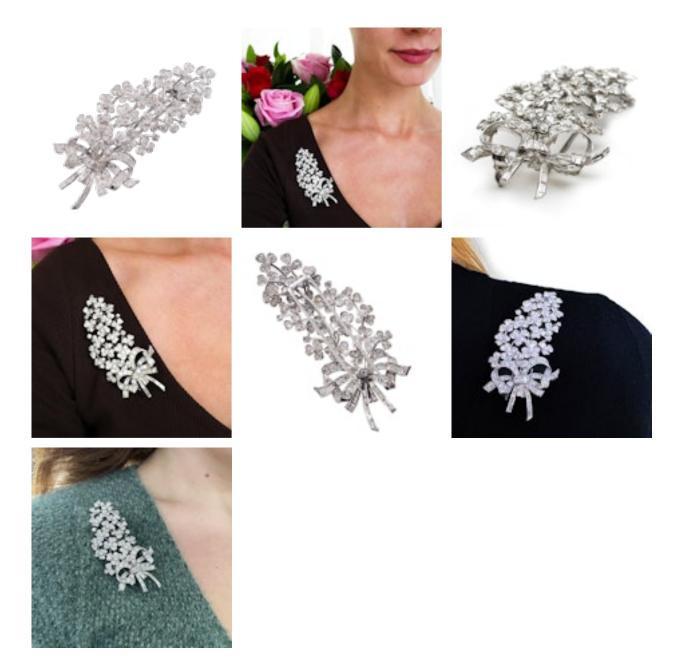

## Vintage Diamond And White Gold Lilac Flower Brooch, Circa 1950 £8,500.00

A vintage diamond flower brooch, in the form of a bunch of lilac, tied with a bow, set with round brilliant-cut diamonds in the blossoms and upper bow and baguette-cut diamonds in the lower bow and stems, mounted in white gold. Marked Made in England. H.A.B., circa 1950. Estimated total diamond weight 7.00 carats.

Origin British
Period 1950s

Style Mid-Century

**Condition** Good

Materials White Gold

Main Gemstone Diamond

**Main Gemstone** 

Cut

**Brilliant Cut** 

**Main Gemstone** 

Carat

7.00ct

**Hallmark** Marked Made in England. H.A.B.

**Dimensions** Length 83mm, width 36.7mm

Antique ref: 26996B