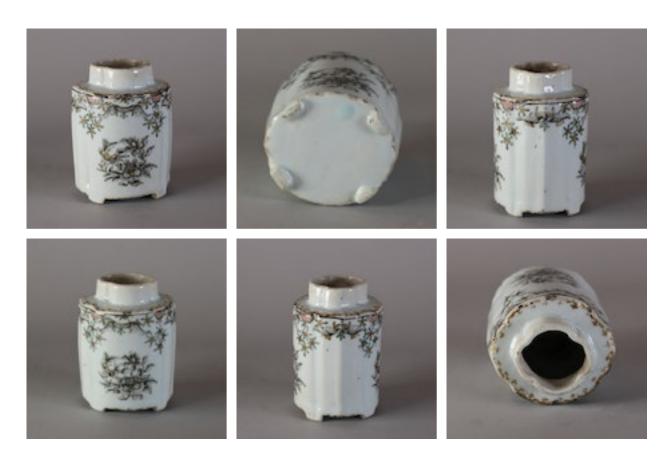

## Chinese grisaille and gilt moulded quatrefoil tea caddy, Qianlong (1736-95) POA

Chinese grisaille and gilt moulded quatrefoil tea caddy, Qianlong (1736-95), decorated to either side with a central spray of flowers, the shoulders decorated with foliate swags in enamels and gilt

Dimensions:

Height: 9.9cm. (3 7/8 in.)

Condition:

Fritting to footrim and shoulders, wear to gilt

Material and Technique Porcleain with grisaille and gilt decoration

Origin Chinese

Period 18th Century

**Condition** Good